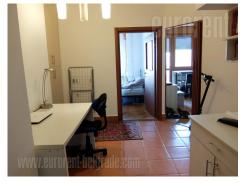

An apartment is housed on the second floor of an older building, close to supermarket Super Vero. Plenty of public transport lines connect this part of Vozdovac with other parts of the city. The apartment consists of entrance hallway which leads to other rooms of the apartment. Two rooms are at disposal, one of which has an exit to a terrace. Kitchen is separated and fully while bathtub. Suitable equipped, bathroom is with for a single person or а couple.