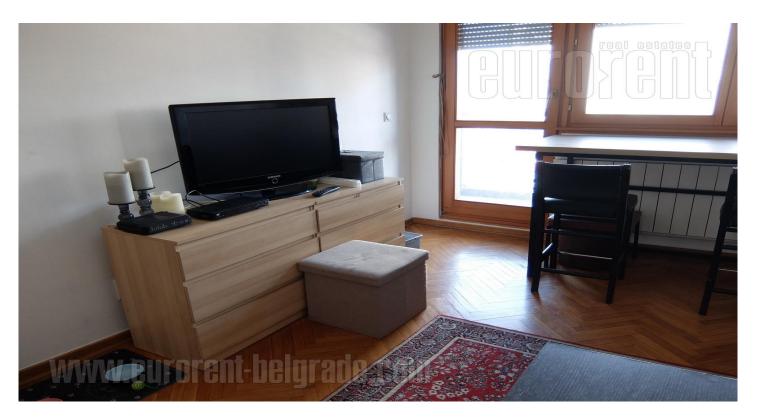

An apartment is housed on the second floor of an older building, close to supermarket Super Vero. Plenty of public transport lines connect this part of Vozdovac with other parts of the city. The apartment consists of entrance hallway which leads to other rooms of the apartment. Two rooms are at disposal, one of which has an exit to a terrace. Kitchen is separated and fully while bathtub. Suitable equipped, bathroom is with for a single person or а couple.