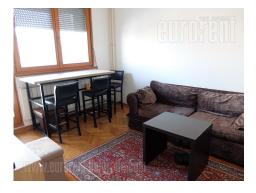

An apartment is housed on the second floor of an older building, close to supermarket Super Vero. Plenty of public transport lines connect this part of Vozdovac with other parts of the city. The apartment consists of entrance hallway which leads to other rooms of the apartment. Two rooms are at disposal, one of which has an exit to a terrace. Kitchen is separated and fully while bathtub. Suitable equipped, bathroom is with for a single person or а couple.