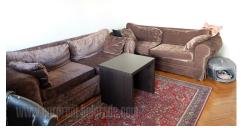

An apartment is housed on the second floor of an older building, close to supermarket Super Vero. Plenty of public transport lines connect this part of Vozdovac with other parts of the city. The apartment consists of entrance hallway which leads to other rooms of the apartment. Two rooms are at disposal, one of which has an exit to a terrace. Kitchen is separated and fully while bathtub. Suitable equipped, bathroom is with for a single person or а couple.