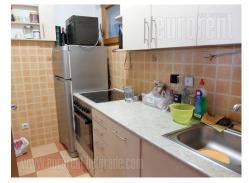

An apartment is housed on the second floor of an older building, close to supermarket Super Vero. Plenty of public transport lines connect this part of Vozdovac with other parts of the city. The apartment consists of entrance hallway which leads to other rooms of the apartment. Two rooms are at disposal, one of which has an exit to a terrace. Kitchen is separated and fully while bathtub. Suitable equipped, bathroom is with for a single person or а couple.