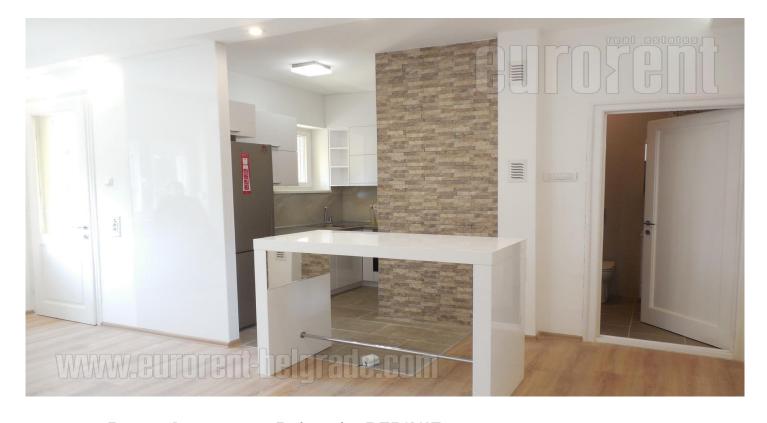

Attractive apartment in a quiet part of residential Dedinje zone, in near vicinity of a roundabout, as well as public transportation stops, banks, shops and restaurants. The apartment is housed on the second floor of a smaller building, surrounded with greenery, across the street from a park. Fully renovated. It is currently empty but it could be furnished as well, depending on the need. From the entrance one can access a comfortable, bright living room, connected to dining area and a kitchen. Kitchen is fully equipped with built in appliances. This area has an exit to a terrace overlooking the park. Two more rooms are at disposal, one also with an exit to a terrace. Terrace holds one smaller pantry, suitable for storage. Bathroom has a shower cabin. Spacious apartment, suitable for a family or a quiet business activities.