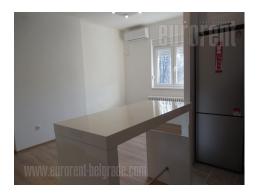

Attractive apartment in a quiet part of residential Dedinje zone, in near vicinity of a roundabout, as well as public transportation stops, banks, shops and restaurants. The apartment is housed on the second floor of a smaller building, surrounded with greenery, across the street from a park. Fully renovated. It is currently empty but it could be furnished as well, depending on the need. From the entrance one can access a comfortable, bright living room, connected to dining area and a kitchen. Kitchen is fully equipped with built in appliances. This area has an exit to a terrace overlooking the park. Two more rooms are at disposal, one also with an exit to a terrace. Terrace holds one smaller pantry, suitable for storage. Bathroom has a shower cabin. Spacious apartment, suitable for a family or a quiet business activities.