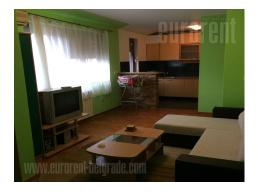

Attractive apartment located in the wider city center, within ten minute walking distance from Slavija Square and Railway station. In near vicinity Mostar loop and highway inclusion. Very good location, well connected to different parts of the city. The apartment is housed on the fifth, last floor of a building with an elevator. It consists of a living room connected with dining area and a kitchen, a bedroom, and a bathroom with a shower cabin. The apartment is suitable for one person or a couple.