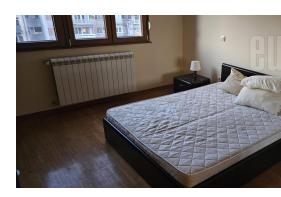

Nice, renovated apartment in the immediate vicinity of Slavija Square. It consists of a bedroom with a double bed, a living room equipped with a sofa and access to the terrace. The kitchen is fully equipped, while a dining room next to it. The bathroom has a shower cabin. The furniture is newer, of a modern design. The apartment is mainly in pastel colors. Great location and nice property, suitable for single person or a couple.