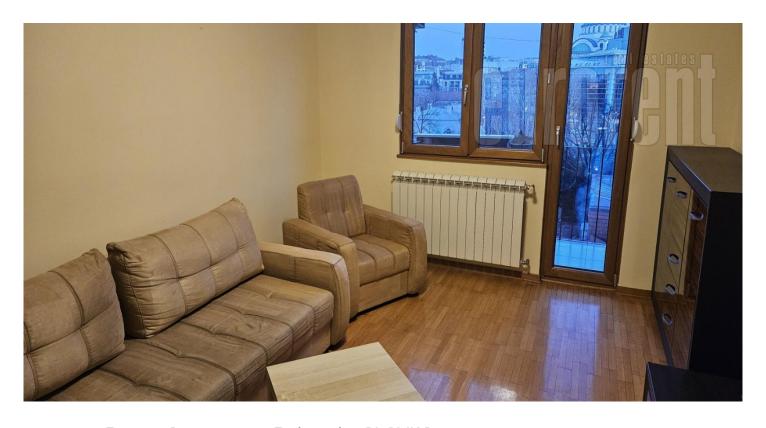

Nice, renovated apartment in the immediate vicinity of Slavija Square. It consists of a bedroom with a double bed, a living room equipped with a sofa and access to the terrace. The kitchen is fully equipped, while a dining room next to it. The bathroom has a shower cabin. The furniture is newer, of a modern design. The apartment is mainly in pastel colors. Great location and nice property, suitable for single person or a couple.