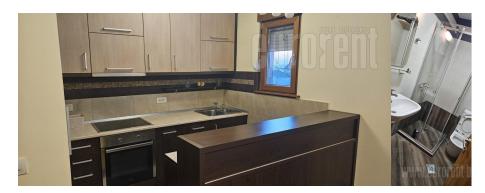

Nice, renovated apartment in the immediate vicinity of Slavija Square. It consists of a bedroom with a double bed, a living room equipped with a sofa and access to the terrace. The kitchen is fully equipped, while a dining room next to it. The bathroom has a shower cabin. The furniture is newer, of a modern design. The apartment is mainly in pastel colors. Great location and nice property, suitable for single person or a couple.