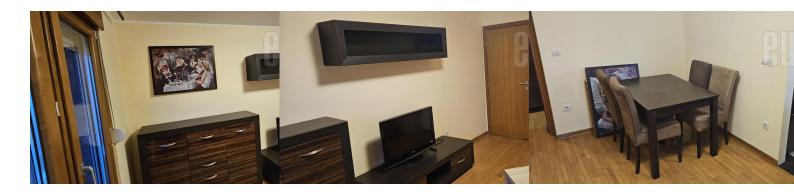

Nice, renovated apartment in the immediate vicinity of Slavija Square. It consists of a bedroom with a double bed, a living room equipped with a sofa and access to the terrace. The kitchen is fully equipped, while a dining room next to it. The bathroom has a shower cabin. The furniture is newer, of a modern design. The apartment is mainly in pastel colors. Great location and nice property, suitable for single person or a couple.