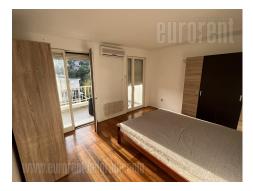

The apartment is located in a newly built part of Dedinje close to Beli dvor (White castle) and Romanian embassy. Quiet residential zone, at about ten minute driving distance from the city center. The apartment is housed on the second floor of an ol, last floor, of an older building. From the entrance one can directly enter a living room, connected to dining area and a kitchen. Living room leads to a bedroom equipped with a double bed. This room exits to a terrace with a beautiful view toward Dedinje. Bathroom is smaller, equipped with a bathtub. The apartment is furnished with relatively new furniture of bright colors. The surrounded Suitable space is bright, with greenery. for one person or а couple.