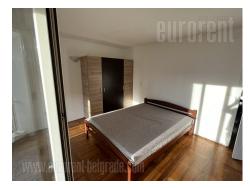

The apartment is located in a newly built part of Dedinje close to Beli dvor (White castle) and Romanian embassy. Quiet residential zone, at about ten minute driving distance from the city center. The apartment is housed on the second floor of an ol, last floor, of an older building. From the entrance one can directly enter a living room, connected to dining area and a kitchen. Living room leads to a bedroom equipped with a double bed. This room exits to a terrace with a beautiful view toward Dedinje. Bathroom is smaller, equipped with a bathtub. The apartment is furnished with relatively new furniture of bright colors. The surrounded Suitable space is bright, with greenery. for one person or а couple.