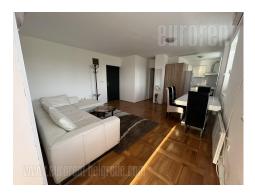

The apartment is located in a newly built part of Dedinje close to Beli dvor (White castle) and Romanian embassy. Quiet residential zone, at about ten minute driving distance from the city center. The apartment is housed on the second floor of an ol, last floor, of an older building. From the entrance one can directly enter a living room, connected to dining area and a kitchen. Living room leads to a bedroom equipped with a double bed. This room exits to a terrace with a beautiful view toward Dedinje. Bathroom is smaller, equipped with a bathtub. The apartment is furnished with relatively new furniture of bright colors. The surrounded Suitable space is bright, with greenery. for one person or а couple.