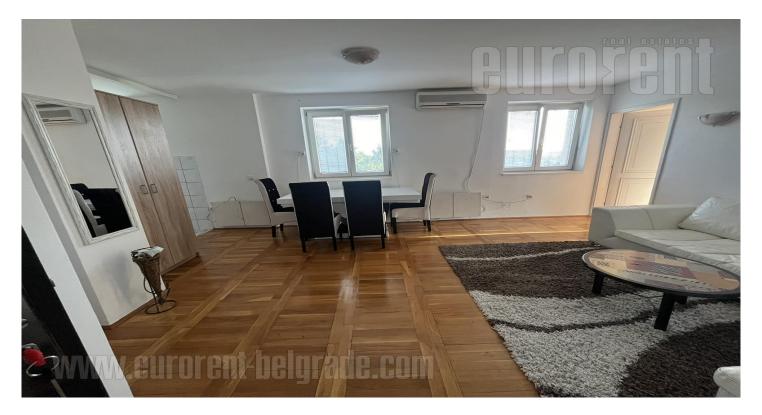

The apartment is located in a newly built part of Dedinje close to Beli dvor (White castle) and Romanian embassy. Quiet residential zone, at about ten minute driving distance from the city center. The apartment is housed on the second floor of an ol, last floor, of an older building. From the entrance one can directly enter a living room, connected to dining area and a kitchen. Living room leads to a bedroom equipped with a double bed. This room exits to a terrace with a beautiful view toward Dedinje. Bathroom is smaller, equipped with a bathtub. The apartment is furnished with relatively new furniture of bright colors. The surrounded Suitable space is bright, with greenery. for one person or а couple.