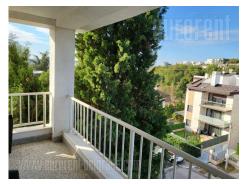

The apartment is located in a newly built part of Dedinje close to Beli dvor (White castle) and Romanian embassy. Quiet residential zone, at about ten minute driving distance from the city center. The apartment is housed on the second floor of an ol, last floor, of an older building. From the entrance one can directly enter a living room, connected to dining area and a kitchen. Living room leads to a bedroom equipped with a double bed. This room exits to a terrace with a beautiful view toward Dedinje. Bathroom is smaller, equipped with a bathtub. The apartment is furnished with relatively new furniture of bright colors. The surrounded Suitable space is bright, with greenery. for one person or а couple.