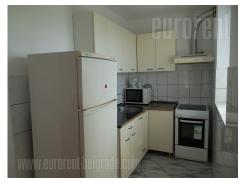

The apartment is located in a newly built part of Dedinje close to Beli dvor (White castle) and Romanian embassy. Quiet residential zone, at about ten minute driving distance from the city center. The apartment is housed on the second floor of an ol, last floor, of an older building. From the entrance one can directly enter a living room, connected to dining area and a kitchen. Living room leads to a bedroom equipped with a double bed. This room exits to a terrace with a beautiful view toward Dedinje. Bathroom is smaller, equipped with a bathtub. The apartment is furnished with relatively new furniture of bright colors. The surrounded Suitable space is bright, with greenery. for one person or а couple.