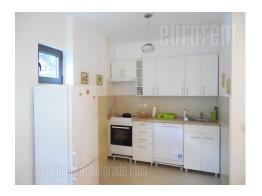

Excellent apartment in the city center, near Slavija square and Manjež park. It is situated in the quiet part of the street and very well connected to the highway, which is at only five minute driving distance. Numerous lines of public transportation lead to all parts of the city. The apartment is housed on the second floor of the newer building with a security guard and a garage on the basement level. It is oriented towards the yard and consists of spacious anteroom from where one can enter the open space which contains living room and dining room and exit to a terrace. Large kitchen is fully equipped and interconnected with an open space. The sleeping block has two bedrooms, one of which is with king size bed, and the other with single bed, closet and a desk. The whole apartment is furnished with new, comfortable furniture pieces and in modern manner. It is air-conditioned, abundant with natural light while an interior is additionally enriched with halogen lights. This cosy apartment is ideal for modern people.