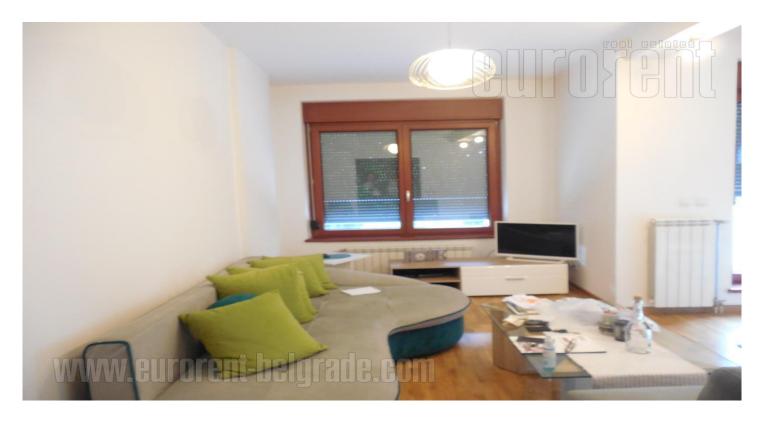

Excellent apartment in the city center, near Slavija square and Manjež park. It is situated in the quiet part of the street and very well connected to the highway, which is at only five minute driving distance. Numerous lines of public transportation lead to all parts of the city. The apartment is housed on the second floor of the newer building with a security guard and a garage on the basement level. It is oriented towards the yard and consists of spacious anteroom from where one can enter the open space which contains living room and dining room and exit to a terrace. Large kitchen is fully equipped and interconnected with an open space. The sleeping block has two bedrooms, one of which is with king size bed, and the other with single bed, closet and a desk. The whole apartment is furnished with new, comfortable furniture pieces and in modern manner. It is air-conditioned, abundant with natural light while an interior is additionally enriched with halogen lights. This cosy apartment is ideal for modern people.