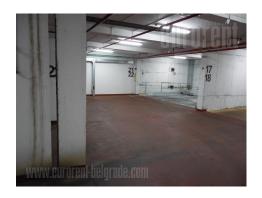

Excellent apartment in the city center, near Slavija square and Manjež park. It is situated in the quiet part of the street and very well connected to the highway, which is at only five minute driving distance. Numerous lines of public transportation lead to all parts of the city. The apartment is housed on the second floor of the newer building with a security guard and a garage on the basement level. It is oriented towards the yard and consists of spacious anteroom from where one can enter the open space which contains living room and dining room and exit to a terrace. Large kitchen is fully equipped and interconnected with an open space. The sleeping block has two bedrooms, one of which is with king size bed, and the other with single bed, closet and a desk. The whole apartment is furnished with new, comfortable furniture pieces and in modern manner. It is air-conditioned, abundant with natural light while an interior is additionally enriched with halogen lights. This cosy apartment is ideal for modern people.