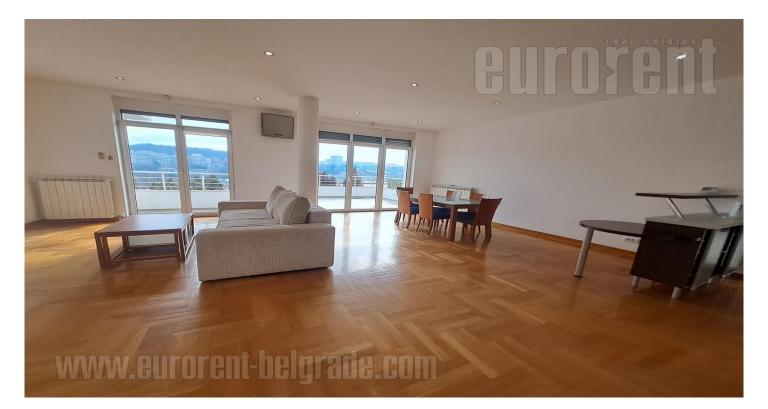

Excellent terraced house in a quiet, newly built section of Dedinje, near the Royal Palace. Ideal location, separated from traffic jams, for those who want peace and quiet. Center of Dedinje, with all necessary commercial facilities and public transport stops is only 2 km away. The house faces south-west and is sunny throughout the day and has a view of the surrounding countryside. It stretches over four levels. The ground part has a summer kitchen, space for relaxation, pantry, bathroom and plenty closets. High ground floor has spacious and very bright living room, comfortable fully furnished kitchen and restroom. This level has direct access to a garage. Also it has lot of fitted closets. Living room with fireplace has exit to a spacious terrace which gives beautiful view onto yard and surrounding. First floor has two bedrooms. Each one has own spacious bathroom and fitted closets. Last level has two bedrooms, one of which is very spacious with a beautiful bathroom, part for sleeping and rest and exit to a terrace which gives nice view. Second bedroom has standard size and accross this room is bathroom. All rooms and hallways have fitted closets. Users have two parking spots in a garage at disposal, as well as storage space. House is suitable for large for families, equipped with all necessities modern life in peace.