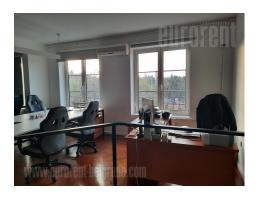

Office space is placed on a top floor of a newer residential building, in a city center. Location is right across Kalemegdan, which provides beautiful view onto greenery of a park. Only five minutes away from pedestrian zone of Knez Mihailova street. Surrounding of a building belongs to third parking zone. Premises spreads on two (three floors). First level has reception area and couple of offices with restroom. Upstairs is main part of space, with large conference room and open plan offices which could be divided by request. There is also kitchenette and restroom. On a third, top level is one more office. Premises have all necessary technical equipment for modern business. Plenty daylight and nice office furniture provides comfortable work.