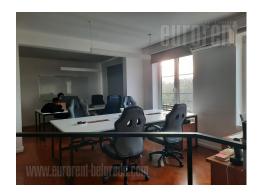

Office space is placed on a top floor of a newer residential building, in a city center. Location is right across Kalemegdan, which provides beautiful view onto greenery of a park. Only five minutes away from pedestrian zone of Knez Mihailova street. Surrounding of a building belongs to third parking zone. Premises spreads on two (three floors). First level has reception area and couple of offices with restroom. Upstairs is main part of space, with large conference room and open plan offices which could be divided by request. There is also kitchenette and restroom. On a third, top level is one more office. Premises have all necessary technical equipment for modern business. Plenty daylight and nice office furniture provides comfortable work.