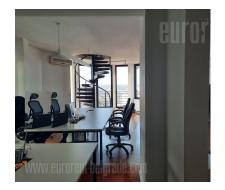

Office space is placed on a top floor of a newer residential building, in a city center. Location is right across Kalemegdan, which provides beautiful view onto greenery of a park. Only five minutes away from pedestrian zone of Knez Mihailova street. Surrounding of a building belongs to third parking zone. Premises spreads on two (three floors). First level has reception area and couple of offices with restroom. Upstairs is main part of space, with large conference room and open plan offices which could be divided by request. There is also kitchenette and restroom. On a third, top level is one more office. Premises have all necessary technical equipment for modern business. Plenty daylight and nice office furniture provides comfortable work.