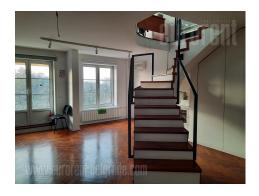

Office space is placed on a top floor of a newer residential building, in a city center. Location is right across Kalemegdan, which provides beautiful view onto greenery of a park. Only five minutes away from pedestrian zone of Knez Mihailova street. Surrounding of a building belongs to third parking zone. Premises spreads on two (three floors). First level has reception area and couple of offices with restroom. Upstairs is main part of space, with large conference room and open plan offices which could be divided by request. There is also kitchenette and restroom. On a third, top level is one more office. Premises have all necessary technical equipment for modern business. Plenty daylight and nice office furniture provides comfortable work.