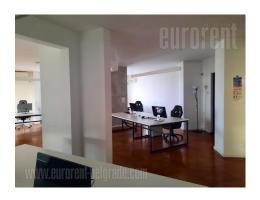

Office space is placed on a top floor of a newer residential building, in a city center. Location is right across Kalemegdan, which provides beautiful view onto greenery of a park. Only five minutes away from pedestrian zone of Knez Mihailova street. Surrounding of a building belongs to third parking zone. Premises spreads on two (three floors). First level has reception area and couple of offices with restroom. Upstairs is main part of space, with large conference room and open plan offices which could be divided by request. There is also kitchenette and restroom. On a third, top level is one more office. Premises have all necessary technical equipment for modern business. Plenty daylight and nice office furniture provides comfortable work.