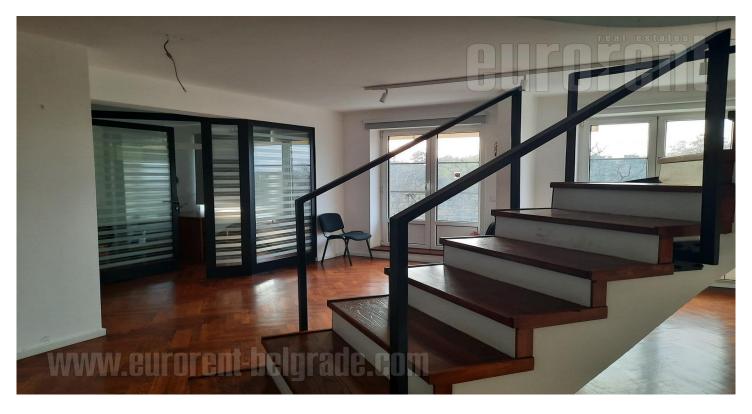

Office space is placed on a top floor of a newer residential building, in a city center. Location is right across Kalemegdan, which provides beautiful view onto greenery of a park. Only five minutes away from pedestrian zone of Knez Mihailova street. Surrounding of a building belongs to third parking zone. Premises spreads on two (three floors). First level has reception area and couple of offices with restroom. Upstairs is main part of space, with large conference room and open plan offices which could be divided by request. There is also kitchenette and restroom. On a third, top level is one more office. Premises have all necessary technical equipment for modern business. Plenty daylight and nice office furniture provides comfortable work.