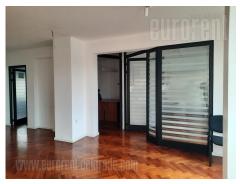

Office space is placed on a top floor of a newer residential building, in a city center. Location is right across Kalemegdan, which provides beautiful view onto greenery of a park. Only five minutes away from pedestrian zone of Knez Mihailova street. Surrounding of a building belongs to third parking zone. Premises spreads on two (three floors). First level has reception area and couple of offices with restroom. Upstairs is main part of space, with large conference room and open plan offices which could be divided by request. There is also kitchenette and restroom. On a third, top level is one more office. Premises have all necessary technical equipment for modern business. Plenty daylight and nice office furniture provides comfortable work.