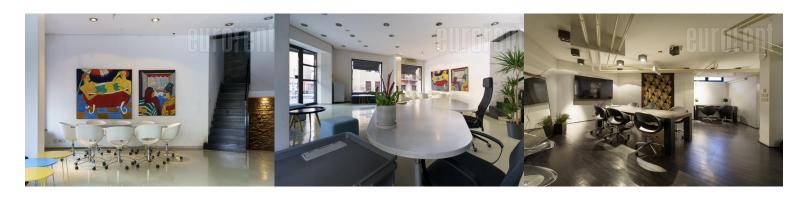

Excellent office space, placed on a corner of a building, in downtown area. Right across Kalemegdan park and only 5 minutes away from pedestrian zone of town. It belongs to third parking zone. Premises occupies three levels, open plan, with detached restrooms. First level is approached from street and it has some 70 m<sup>2</sup> with large windows toward streets. Granite tiles on floor and nice halogen lights makes it look attractive. Upstairs is also open space, some 90 m<sup>2</sup> with exit to terrace, also nicely decorated and full of daylight. Basement has open space, restrooms and server room. Suitable for different purposes.