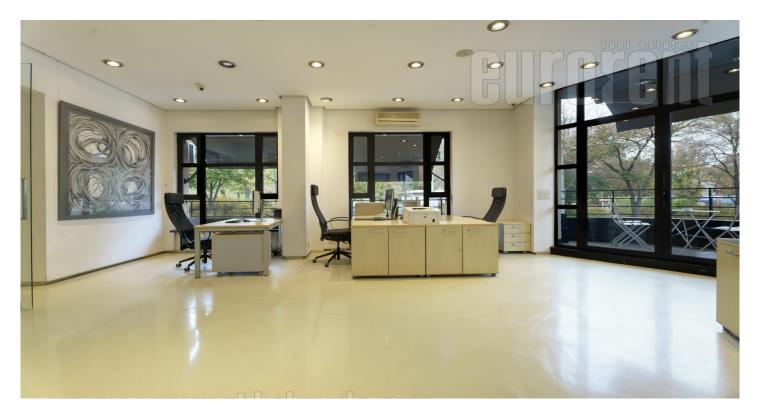

Excellent office space, placed on a corner of a building, in downtown area. Right across Kalemegdan park and only 5 minutes away from pedestrian zone of town. It belongs to third parking zone. Premises occupies three levels, open plan, with detached restrooms. First level is approached from street and it has some 70 m<sup>2</sup> with large windows toward streets. Granite tiles on floor and nice halogen lights makes it look attractive. Upstairs is also open space, some 90 m<sup>2</sup> with exit to terrace, also nicely decorated and full of daylight. Basement has open space, restrooms and server room. Suitable for different purposes.