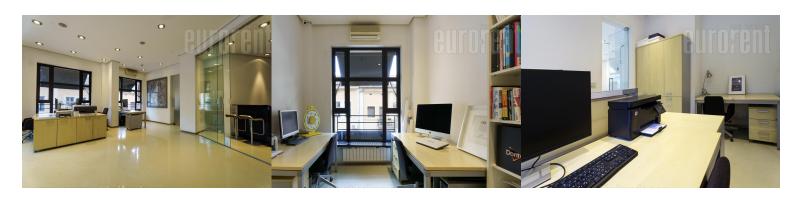

Excellent office space, placed on a corner of a building, in downtown area. Right across Kalemegdan park and only 5 minutes away from pedestrian zone of town. It belongs to third parking zone. Premises occupies three levels, open plan, with detached restrooms. First level is approached from street and it has some 70 m<sup>2</sup> with large windows toward streets. Granite tiles on floor and nice halogen lights makes it look attractive. Upstairs is also open space, some 90 m<sup>2</sup> with exit to terrace, also nicely decorated and full of daylight. Basement has open space, restrooms and server room. Suitable for different purposes.