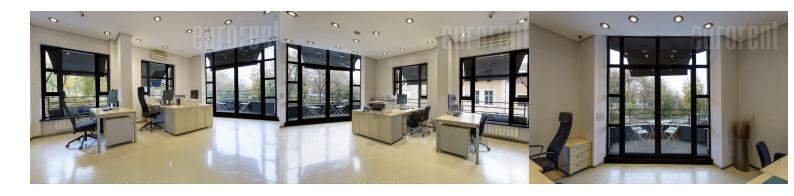

Excellent office space, placed on a corner of a building, in downtown area. Right across Kalemegdan park and only 5 minutes away from pedestrian zone of town. It belongs to third parking zone. Premises occupies three levels, open plan, with detached restrooms. First level is approached from street and it has some 70 m<sup>2</sup> with large windows toward streets. Granite tiles on floor and nice halogen lights makes it look attractive. Upstairs is also open space, some 90 m<sup>2</sup> with exit to terrace, also nicely decorated and full of daylight. Basement has open space, restrooms and server room. Suitable for different purposes.