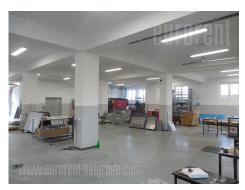

Tel: +381 11 329 3161

Mob: +381 60 329 3161

Excellent office and warehouse facility in Bezanijska Kosa, near the highway. It is located in the industrial and commercial zone where runs several public transport lines. The building is newly built and comes on two streets. From one is going directly to the warehouse, and this input is suitable for loading and unloading goods. The building consists of four levels. The first three levels are storage spaces each with 1–3 offices, while the last level has three offices (two per 30m<sup>2</sup> and one of 50m<sup>2</sup>), kitchen and rec room. All offices are modern in design, with marble floors, suspended ceilings and beautiful lighting. There is intented computer network and installed underfloor heating. Warehouses are ceiling height 3.5-4m, with industrial floor, a current 150 kW, with natural light. All levels are equipped with video surveillance system and anti-fire protection. They are connected by a freight elevator capacity of 1500 kg. The ground floor has dressing rooms for workers and bathroom with shower. It is also suitable for the production and storage of intensive goods.