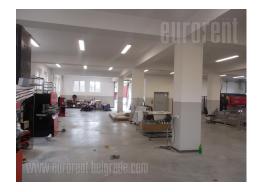

Tel: +381 11 329 3161

Mob: +381 60 329 3161

Excellent office and warehouse facility in Bezanijska Kosa, near the highway. It is located in the industrial and commercial zone where runs several public transport lines. The building is newly built and comes on two streets. From one is going directly to the warehouse, and this input is suitable for loading and unloading goods. The building consists of four levels. The first three levels are storage spaces each with 1–3 offices, while the last level has three offices (two per 30m<sup>2</sup> and one of 50m<sup>2</sup>), kitchen and rec room. All offices are modern in design, with marble floors, suspended ceilings and beautiful lighting. There is intented computer network and installed underfloor heating. Warehouses are ceiling height 3.5-4m, with industrial floor, a current 150 kW, with natural light. All levels are equipped with video surveillance system and anti-fire protection. They are connected by a freight elevator capacity of 1500 kg. The ground floor has dressing rooms for workers and bathroom with shower. It is also suitable for the production and storage of intensive goods.