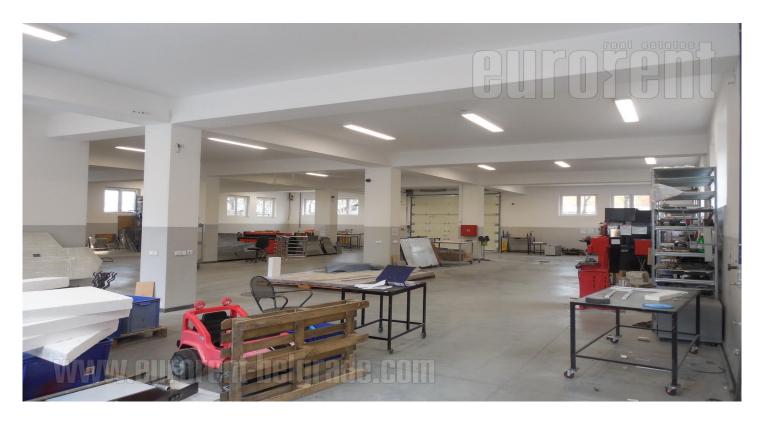

Tel: +381 11 329 3161

Mob: +381 60 329 3161

Excellent office and warehouse facility in Bezanijska Kosa, near the highway. It is located in the industrial and commercial zone where runs several public transport lines. The building is newly built and comes on two streets. From one is going directly to the warehouse, and this input is suitable for loading and unloading goods. The building consists of four levels. The first three levels are storage spaces each with 1–3 offices, while the last level has three offices (two per 30m<sup>2</sup> and one of 50m<sup>2</sup>), kitchen and rec room. All offices are modern in design, with marble floors, suspended ceilings and beautiful lighting. There is intented computer network and installed underfloor heating. Warehouses are ceiling height 3.5-4m, with industrial floor, a current 150 kW, with natural light. All levels are equipped with video surveillance system and anti-fire protection. They are connected by a freight elevator capacity of 1500 kg. The ground floor has dressing rooms for workers and bathroom with shower. It is also suitable for the production and storage of intensive goods.