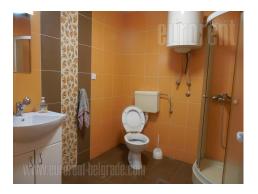

Tel: +381 11 329 3161

Mob: +381 60 329 3161

Excellent office and warehouse facility in Bezanijska Kosa, near the highway. It is located in the industrial and commercial zone where runs several public transport lines. The building is newly built and comes on two streets. From one is going directly to the warehouse, and this input is suitable for loading and unloading goods. The building consists of four levels. The first three levels are storage spaces each with 1–3 offices, while the last level has three offices (two per 30m<sup>2</sup> and one of 50m<sup>2</sup>), kitchen and rec room. All offices are modern in design, with marble floors, suspended ceilings and beautiful lighting. There is intented computer network and installed underfloor heating. Warehouses are ceiling height 3.5-4m, with industrial floor, a current 150 kW, with natural light. All levels are equipped with video surveillance system and anti-fire protection. They are connected by a freight elevator capacity of 1500 kg. The ground floor has dressing rooms for workers and bathroom with shower. It is also suitable for the production and storage of intensive goods.