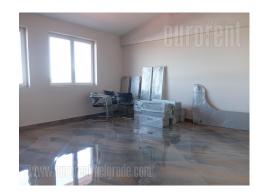

Tel: +381 11 329 3161

Mob: +381 60 329 3161

Excellent office and warehouse facility in Bezanijska Kosa, near the highway. It is located in the industrial and commercial zone where runs several public transport lines. The building is newly built and comes on two streets. From one is going directly to the warehouse, and this input is suitable for loading and unloading goods. The building consists of four levels. The first three levels are storage spaces each with 1–3 offices, while the last level has three offices (two per 30m<sup>2</sup> and one of 50m<sup>2</sup>), kitchen and rec room. All offices are modern in design, with marble floors, suspended ceilings and beautiful lighting. There is intented computer network and installed underfloor heating. Warehouses are ceiling height 3.5-4m, with industrial floor, a current 150 kW, with natural light. All levels are equipped with video surveillance system and anti-fire protection. They are connected by a freight elevator capacity of 1500 kg. The ground floor has dressing rooms for workers and bathroom with shower. It is also suitable for the production and storage of intensive goods.