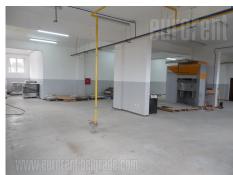

Tel: +381 11 329 3161

Mob: +381 60 329 3161

Excellent office and warehouse facility in Bezanijska Kosa, near the highway. It is located in the industrial and commercial zone where runs several public transport lines. The building is newly built and comes on two streets. From one is going directly to the warehouse, and this input is suitable for loading and unloading goods. The building consists of four levels. The first three levels are storage spaces each with 1–3 offices, while the last level has three offices (two per 30m<sup>2</sup> and one of 50m<sup>2</sup>), kitchen and rec room. All offices are modern in design, with marble floors, suspended ceilings and beautiful lighting. There is intented computer network and installed underfloor heating. Warehouses are ceiling height 3.5-4m, with industrial floor, a current 150 kW, with natural light. All levels are equipped with video surveillance system and anti-fire protection. They are connected by a freight elevator capacity of 1500 kg. The ground floor has dressing rooms for workers and bathroom with shower. It is also suitable for the production and storage of intensive goods.