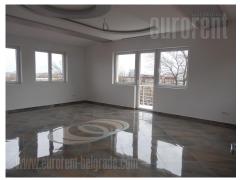

Tel: +381 11 329 3161

Mob: +381 60 329 3161

Excellent office and warehouse facility in Bezanijska Kosa, near the highway. It is located in the industrial and commercial zone where runs several public transport lines. The building is newly built and comes on two streets. From one is going directly to the warehouse, and this input is suitable for loading and unloading goods. The building consists of four levels. The first three levels are storage spaces each with 1–3 offices, while the last level has three offices (two per 30m<sup>2</sup> and one of 50m<sup>2</sup>), kitchen and rec room. All offices are modern in design, with marble floors, suspended ceilings and beautiful lighting. There is intented computer network and installed underfloor heating. Warehouses are ceiling height 3.5-4m, with industrial floor, a current 150 kW, with natural light. All levels are equipped with video surveillance system and anti-fire protection. They are connected by a freight elevator capacity of 1500 kg. The ground floor has dressing rooms for workers and bathroom with shower. It is also suitable for the production and storage of intensive goods.