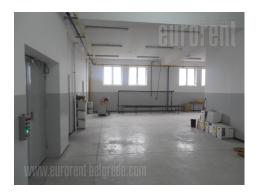

Tel: +381 11 329 3161

Mob: +381 60 329 3161

Excellent office and warehouse facility in Bezanijska Kosa, near the highway. It is located in the industrial and commercial zone where runs several public transport lines. The building is newly built and comes on two streets. From one is going directly to the warehouse, and this input is suitable for loading and unloading goods. The building consists of four levels. The first three levels are storage spaces each with 1–3 offices, while the last level has three offices (two per 30m<sup>2</sup> and one of 50m<sup>2</sup>), kitchen and rec room. All offices are modern in design, with marble floors, suspended ceilings and beautiful lighting. There is intented computer network and installed underfloor heating. Warehouses are ceiling height 3.5-4m, with industrial floor, a current 150 kW, with natural light. All levels are equipped with video surveillance system and anti-fire protection. They are connected by a freight elevator capacity of 1500 kg. The ground floor has dressing rooms for workers and bathroom with shower. It is also suitable for the production and storage of intensive goods.