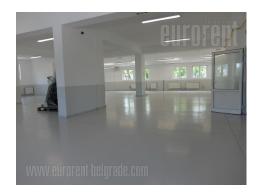

Tel: +381 11 329 3161

Mob: +381 60 329 3161

Excellent office and warehouse facility in Bezanijska Kosa, near the highway. It is located in the industrial and commercial zone where runs several public transport lines. The building is newly built and comes on two streets. From one is going directly to the warehouse, and this input is suitable for loading and unloading goods. The building consists of four levels. The first three levels are storage spaces each with 1–3 offices, while the last level has three offices (two per 30m<sup>2</sup> and one of 50m<sup>2</sup>), kitchen and rec room. All offices are modern in design, with marble floors, suspended ceilings and beautiful lighting. There is intented computer network and installed underfloor heating. Warehouses are ceiling height 3.5-4m, with industrial floor, a current 150 kW, with natural light. All levels are equipped with video surveillance system and anti-fire protection. They are connected by a freight elevator capacity of 1500 kg. The ground floor has dressing rooms for workers and bathroom with shower. It is also suitable for the production and storage of intensive goods.