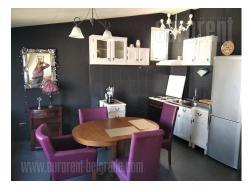

Apartment is placed in a pre-war building, in a very center of town. Location is only few minutes away from pedestrian zone, and it is real center of town both geographically and socially. It provides numerous cultural and historical amenities, as well as many famous restaurants and cafes. Not far from Kalemegdan park and fort, which provides possibility for relaxation or recreations. Building has very nice marble fitted entrance and spacious hallways. Lift goes to the fifth floor and the apartment has it's own access staircase. It consists of one bedroom with double bed, spacious living room which continues onto dining area and kitchen behind counter and spacious bathroom with bathtub. It is furnished with combined styles, for a nice romantic effect. Additionally enriched with paintings, lamps and chandeliers, gives interesting atmosphere. Unusual and pleasant ambience is designed for clients with enhanced sense of esthetic.