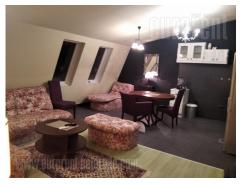

Apartment is placed in a pre-war building, in a very center of town. Location is only few minutes away from pedestrian zone, and it is real center of town both geographically and socially. It provides numerous cultural and historical amenities, as well as many famous restaurants and cafes. Not far from Kalemegdan park and fort, which provides possibility for relaxation or recreations. Building has very nice marble fitted entrance and spacious hallways. Lift goes to the fifth floor and the apartment has it's own access staircase. It consists of one bedroom with double bed, spacious living room which continues onto dining area and kitchen behind counter and spacious bathroom with bathtub. It is furnished with combined styles, for a nice romantic effect. Additionally enriched with paintings, lamps and chandeliers, gives interesting atmosphere. Unusual and pleasant ambience is designed for clients with enhanced sense of esthetic.