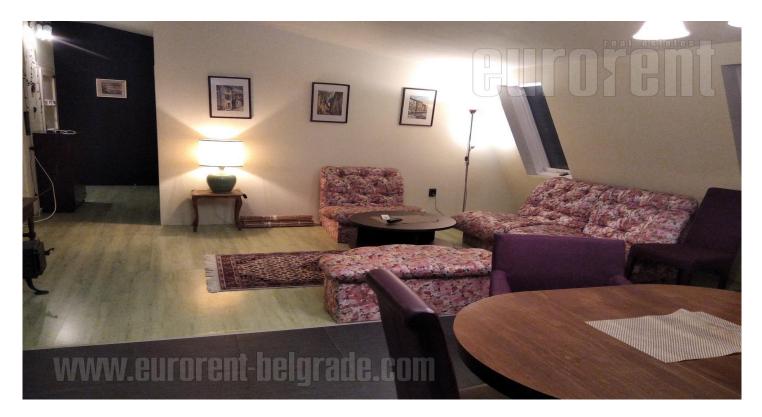

Apartment is placed in a pre-war building, in a very center of town. Location is only few minutes away from pedestrian zone, and it is real center of town both geographically and socially. It provides numerous cultural and historical amenities, as well as many famous restaurants and cafes. Not far from Kalemegdan park and fort, which provides possibility for relaxation or recreations. Building has very nice marble fitted entrance and spacious hallways. Lift goes to the fifth floor and the apartment has it's own access staircase. It consists of one bedroom with double bed, spacious living room which continues onto dining area and kitchen behind counter and spacious bathroom with bathtub. It is furnished with combined styles, for a nice romantic effect. Additionally enriched with paintings, lamps and chandeliers, gives interesting atmosphere. Unusual and pleasant ambience is designed for clients with enhanced sense of esthetic.