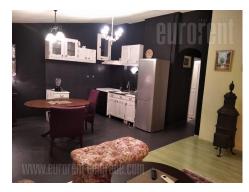

Apartment is placed in a pre-war building, in a very center of town. Location is only few minutes away from pedestrian zone, and it is real center of town both geographically and socially. It provides numerous cultural and historical amenities, as well as many famous restaurants and cafes. Not far from Kalemegdan park and fort, which provides possibility for relaxation or recreations. Building has very nice marble fitted entrance and spacious hallways. Lift goes to the fifth floor and the apartment has it's own access staircase. It consists of one bedroom with double bed, spacious living room which continues onto dining area and kitchen behind counter and spacious bathroom with bathtub. It is furnished with combined styles, for a nice romantic effect. Additionally enriched with paintings, lamps and chandeliers, gives interesting atmosphere. Unusual and pleasant ambience is designed for clients with enhanced sense of esthetic.