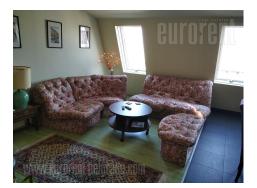

Apartment is placed in a pre-war building, in a very center of town. Location is only few minutes away from pedestrian zone, and it is real center of town both geographically and socially. It provides numerous cultural and historical amenities, as well as many famous restaurants and cafes. Not far from Kalemegdan park and fort, which provides possibility for relaxation or recreations. Building has very nice marble fitted entrance and spacious hallways. Lift goes to the fifth floor and the apartment has it's own access staircase. It consists of one bedroom with double bed, spacious living room which continues onto dining area and kitchen behind counter and spacious bathroom with bathtub. It is furnished with combined styles, for a nice romantic effect. Additionally enriched with paintings, lamps and chandeliers, gives interesting atmosphere. Unusual and pleasant ambience is designed for clients with enhanced sense of esthetic.