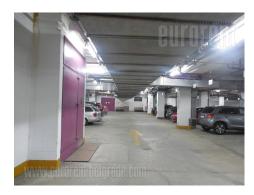

This space is situated in an office building on excellent location. Business environment close to Hotel Hyatt and Crown Plaza, and Delta Holding, Savograd and NIS buildings. This area is easy accessible from the entire town through busy roads - highway and Branko Bridge. In the immediate vicinity there is public car park as well as Parking service parking place where one can rent a certain number of spots for a good price. The space is housed on the entresol. It consists out of 5 offices and server room. The structure can be changed according to the needs of tenant. It is equipped with halogen lighting, electrical and indented Internet network, central heating and cooling system. The building has a garage at -1 level, 24/7 security service, reception and restaurant. An excellent address to perform various business activities.