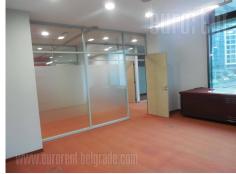

This space is situated in an office building on excellent location. Business environment close to Hotel Hyatt and Crown Plaza, and Delta Holding, Savograd and NIS buildings. This area is easy accessible from the entire town through busy roads - highway and Branko Bridge. In the immediate vicinity there is public car park as well as Parking service parking place where one can rent a certain number of spots for a good price. The space is housed on the entresol. It consists out of 5 offices and server room. The structure can be changed according to the needs of tenant. It is equipped with halogen lighting, electrical and indented Internet network, central heating and cooling system. The building has a garage at -1 level, 24/7 security service, reception and restaurant. An excellent address to perform various business activities.