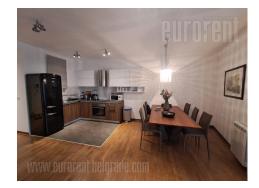

Luxury apartment in a new building of high quality construction and beautiful designs. The building has a doorman service and garage space in the basement. It is located in a prime position, close to the Temple of Saint Sava, within walking distance of Slavija Square. Location allows a comfortable and enjoyable life with a variety of content - bars, restaurants, shops and market Kalenic. Also, closeness to the highway provides easy access to all parts of the city. The apartment is spacious and very functionally organized. It consists of a living and a sleeping area. The living room is connected to kitchen and dining area and occupies a large open space of about 40m<sup>2</sup>. Sleeping block has two bedrooms facing the building's yard and exits on a beautiful, intimate terrace. Bathroom equipped with a bathtub and a bidet, as well as a guest restroom are placed in the corridor between the living room and the sleeping block. The elements of the apartment are of superior quality, while the interior is luxurious, attractively designed. The furnishings are perfectly incorporated into the ambient. Minimalist type of decoration and light colors are dominant. Ideal property for clients of refined taste.