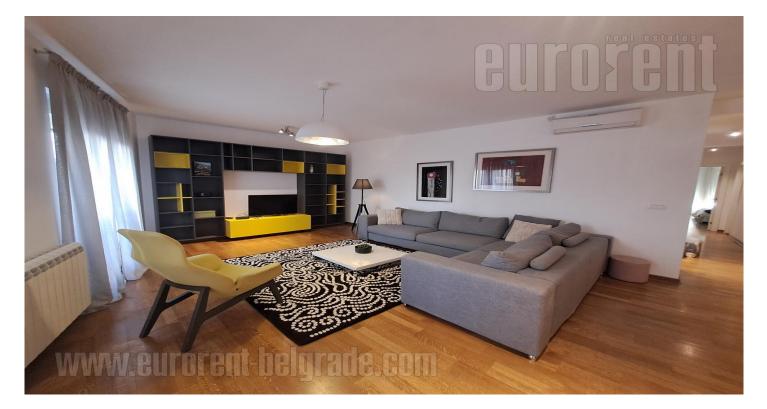

Luxury apartment in a new building of high quality construction and beautiful designs. The building has a doorman service and garage space in the basement. It is located in a prime position, close to the Temple of Saint Sava, within walking distance of Slavija Square. Location allows a comfortable and enjoyable life with a variety of content - bars, restaurants, shops and market Kalenic. Also, closeness to the highway provides easy access to all parts of the city. The apartment is spacious and very functionally organized. It consists of a living and a sleeping area. The living room is connected to kitchen and dining area and occupies a large open space of about 40m<sup>2</sup>. Sleeping block has two bedrooms facing the building's yard and exits on a beautiful, intimate terrace. Bathroom equipped with a bathtub and a bidet, as well as a guest restroom are placed in the corridor between the living room and the sleeping block. The elements of the apartment are of superior quality, while the interior is luxurious, attractively designed. The furnishings are perfectly incorporated into the ambient. Minimalist type of decoration and light colors are dominant. Ideal property for clients of refined taste.