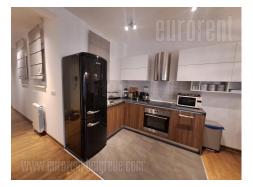

Luxury apartment in a new building of high quality construction and beautiful designs. The building has a doorman service and garage space in the basement. It is located in a prime position, close to the Temple of Saint Sava, within walking distance of Slavija Square. Location allows a comfortable and enjoyable life with a variety of content - bars, restaurants, shops and market Kalenic. Also, closeness to the highway provides easy access to all parts of the city. The apartment is spacious and very functionally organized. It consists of a living and a sleeping area. The living room is connected to kitchen and dining area and occupies a large open space of about 40m<sup>2</sup>. Sleeping block has two bedrooms facing the building's yard and exits on a beautiful, intimate terrace. Bathroom equipped with a bathtub and a bidet, as well as a guest restroom are placed in the corridor between the living room and the sleeping block. The elements of the apartment are of superior quality, while the interior is luxurious, attractively designed. The furnishings are perfectly incorporated into the ambient. Minimalist type of decoration and light colors are dominant. Ideal property for clients of refined taste.