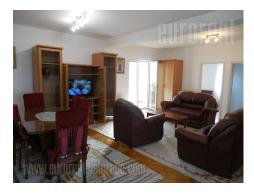

This apartment is situated in annex building close to USA Embassy and a park. A peaceful area with lots of greenery. The building has also well-arranged garden. The apartment is comfort and bright. It features two bedrooms. A living room is with dining area, and kitchen is detached with a bar and door. Bathroom is with a bath tub. The apartment is equipped with preserved furniture in classic shapes, air-conditioned. Convenient for a business people or families.