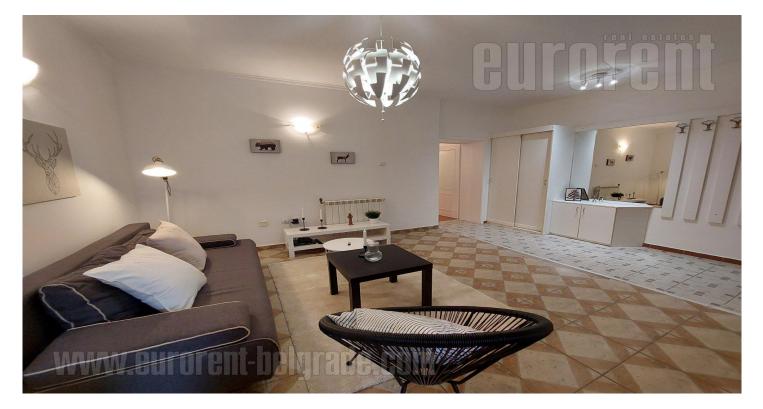

This apartment is situated in an older building, in the heart of Belgrade; immediate vicinity of pedestrian area, numerous cafes and restaurants, university buildings, public and cultural institutions and different commercial facilities. The buildings entrance hall is well maintained, and the street is quiet, with no much traffic. The apartment consists of entrance hallway, two rooms, dining area, kitchen and bathroom with a shower. The kitchen is fully equipped and interconnected with a dining room. The apartment is furnished with a new, modern furniture of pleasant colors and attractive lighting. Ideal for a single person or a couple.