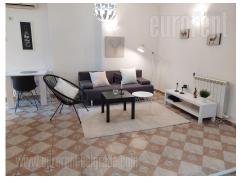

This apartment is situated in an older building, in the heart of Belgrade; immediate vicinity of pedestrian area, numerous cafes and restaurants, university buildings, public and cultural institutions and different commercial facilities. The buildings entrance hall is well maintained, and the street is quiet, with no much traffic. The apartment consists of entrance hallway, two rooms, dining area, kitchen and bathroom with a shower. The kitchen is fully equipped and interconnected with a dining room. The apartment is furnished with a new, modern furniture of pleasant colors and attractive lighting. Ideal for a single person or a couple.