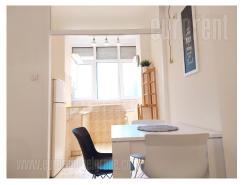

This apartment is situated in an older building, in the heart of Belgrade; immediate vicinity of pedestrian area, numerous cafes and restaurants, university buildings, public and cultural institutions and different commercial facilities. The buildings entrance hall is well maintained, and the street is quiet, with no much traffic. The apartment consists of entrance hallway, two rooms, dining area, kitchen and bathroom with a shower. The kitchen is fully equipped and interconnected with a dining room. The apartment is furnished with a new, modern furniture of pleasant colors and attractive lighting. Ideal for a single person or a couple.