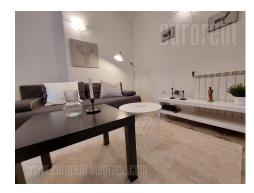

This apartment is situated in an older building, in the heart of Belgrade; immediate vicinity of pedestrian area, numerous cafes and restaurants, university buildings, public and cultural institutions and different commercial facilities. The buildings entrance hall is well maintained, and the street is quiet, with no much traffic. The apartment consists of entrance hallway, two rooms, dining area, kitchen and bathroom with a shower. The kitchen is fully equipped and interconnected with a dining room. The apartment is furnished with a new, modern furniture of pleasant colors and attractive lighting. Ideal for a single person or a couple.