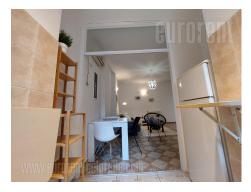

This apartment is situated in an older building, in the heart of Belgrade; immediate vicinity of pedestrian area, numerous cafes and restaurants, university buildings, public and cultural institutions and different commercial facilities. The buildings entrance hall is well maintained, and the street is quiet, with no much traffic. The apartment consists of entrance hallway, two rooms, dining area, kitchen and bathroom with a shower. The kitchen is fully equipped and interconnected with a dining room. The apartment is furnished with a new, modern furniture of pleasant colors and attractive lighting. Ideal for a single person or a couple.