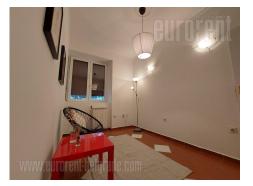

This apartment is situated in an older building, in the heart of Belgrade; immediate vicinity of pedestrian area, numerous cafes and restaurants, university buildings, public and cultural institutions and different commercial facilities. The buildings entrance hall is well maintained, and the street is quiet, with no much traffic. The apartment consists of entrance hallway, two rooms, dining area, kitchen and bathroom with a shower. The kitchen is fully equipped and interconnected with a dining room. The apartment is furnished with a new, modern furniture of pleasant colors and attractive lighting. Ideal for a single person or a couple.