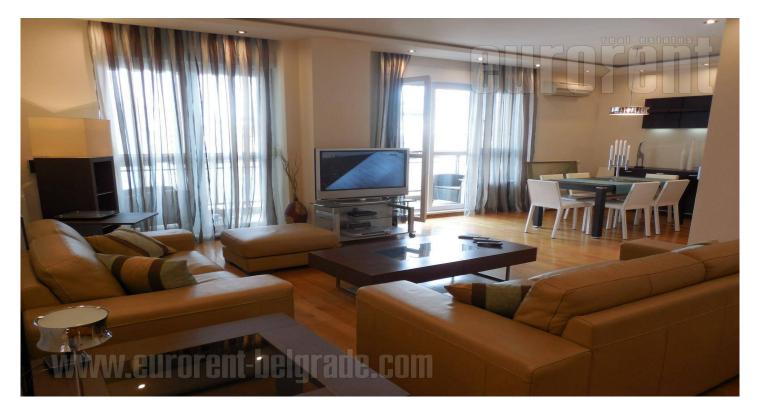

Excellent apartment in heart of Vracar area, close to st Sava temple and plateau of National library. It is quiet street with many new buildings, but also rich content in vicinity, such as different shops, restaurants, cafes and Kalenic green market. It takes only 5 minutes to highway and busy streets with public transport are only 5-10 minutes away, by foot. Building is newer, with nice entrance, security service and garage for two vehicles (one larger and one smaller car). Apartment is very sunny, since it is on fifth floor and two sides oriented with two large terraces on both sides, which give nice view onto roofs of Vracar, and especially look onto Temple, from living room terrace. Apartment consists out of entry hall, continues with comfort living room with dining area. Kitchen is separated, and large bathroom has shower cabin. All bedrooms are south-east oriented and linked by length with terrace. Large bedroom has double bed and wardrobe. Other two bedrooms have single beds with mechanism or kids beds, also with closets. Apartment is fully furnished with new, modern furniture with lots of details such as paintings, carpets and home decor. Top quality power appliances are in kitchen, as well as all utensils. Pastel colors of interior, halogen lights, althogether with some pieces of furniture in dark or white colors emphasize comfortable atmosphere. This apartment is ideal for couples, or families with one child. It presents excellent unity of taste and comfort.