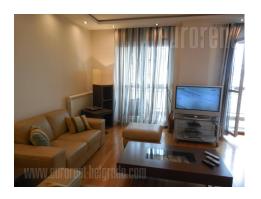

Excellent apartment in heart of Vracar area, close to st Sava temple and plateau of National library. It is quiet street with many new buildings, but also rich content in vicinity, such as different shops, restaurants, cafes and Kalenic green market. It takes only 5 minutes to highway and busy streets with public transport are only 5-10 minutes away, by foot. Building is newer, with nice entrance, security service and garage for two vehicles (one larger and one smaller car). Apartment is very sunny, since it is on fifth floor and two sides oriented with two large terraces on both sides, which give nice view onto roofs of Vracar, and especially look onto Temple, from living room terrace. Apartment consists out of entry hall, continues with comfort living room with dining area. Kitchen is separated, and large bathroom has shower cabin. All bedrooms are south-east oriented and linked by length with terrace. Large bedroom has double bed and wardrobe. Other two bedrooms have single beds with mechanism or kids beds, also with closets. Apartment is fully furnished with new, modern furniture with lots of details such as paintings, carpets and home decor. Top quality power appliances are in kitchen, as well as all utensils. Pastel colors of interior, halogen lights, althogether with some pieces of furniture in dark or white colors emphasize comfortable atmosphere. This apartment is ideal for couples, or families with one child. It presents excellent unity of taste and comfort.