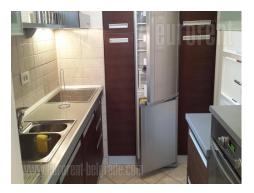

Excellent apartment in heart of Vracar area, close to st Sava temple and plateau of National library. It is quiet street with many new buildings, but also rich content in vicinity, such as different shops, restaurants, cafes and Kalenic green market. It takes only 5 minutes to highway and busy streets with public transport are only 5-10 minutes away, by foot. Building is newer, with nice entrance, security service and garage for two vehicles (one larger and one smaller car). Apartment is very sunny, since it is on fifth floor and two sides oriented with two large terraces on both sides, which give nice view onto roofs of Vracar, and especially look onto Temple, from living room terrace. Apartment consists out of entry hall, continues with comfort living room with dining area. Kitchen is separated, and large bathroom has shower cabin. All bedrooms are south-east oriented and linked by length with terrace. Large bedroom has double bed and wardrobe. Other two bedrooms have single beds with mechanism or kids beds, also with closets. Apartment is fully furnished with new, modern furniture with lots of details such as paintings, carpets and home decor. Top quality power appliances are in kitchen, as well as all utensils. Pastel colors of interior, halogen lights, althogether with some pieces of furniture in dark or white colors emphasize comfortable atmosphere. This apartment is ideal for couples, or families with one child. It presents excellent unity of taste and comfort.