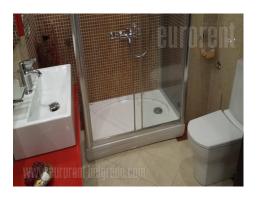

Excellent apartment in heart of Vracar area, close to st Sava temple and plateau of National library. It is quiet street with many new buildings, but also rich content in vicinity, such as different shops, restaurants, cafes and Kalenic green market. It takes only 5 minutes to highway and busy streets with public transport are only 5-10 minutes away, by foot. Building is newer, with nice entrance, security service and garage for two vehicles (one larger and one smaller car). Apartment is very sunny, since it is on fifth floor and two sides oriented with two large terraces on both sides, which give nice view onto roofs of Vracar, and especially look onto Temple, from living room terrace. Apartment consists out of entry hall, continues with comfort living room with dining area. Kitchen is separated, and large bathroom has shower cabin. All bedrooms are south-east oriented and linked by length with terrace. Large bedroom has double bed and wardrobe. Other two bedrooms have single beds with mechanism or kids beds, also with closets. Apartment is fully furnished with new, modern furniture with lots of details such as paintings, carpets and home decor. Top quality power appliances are in kitchen, as well as all utensils. Pastel colors of interior, halogen lights, althogether with some pieces of furniture in dark or white colors emphasize comfortable atmosphere. This apartment is ideal for couples, or families with one child. It presents excellent unity of taste and comfort.