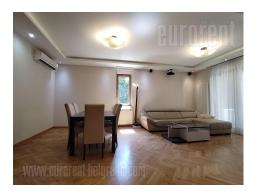

This fully renovated builsing is situated in an ellite zone of Dedinje, close to few diplomatic branches and the British International School. Tucked into a centuries-old greenery, sheltered from the noise, it is an excellent address for families. The building has a small number of apartments, and each occupies half of the floor. This apartment is located on the first floor. Double-sided orientation and modern concept, with large balcony in the shade of trees, pleasant during the hot summer months. The living room is a whole with a kitchen and dining room. The kitchen is in the bar, fully equipped with integrated appliances and technology. There are three bedrooms, a bathroom and a restroom. Bathed in natural light and surrounded by greenery, this place exudes family atmosphere. It has a garden, and parking in front of the building.