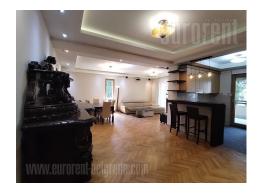

This fully renovated builsing is situated in an ellite zone of Dedinje, close to few diplomatic branches and the British International School. Tucked into a centuries-old greenery, sheltered from the noise, it is an excellent address for families. The building has a small number of apartments, and each occupies half of the floor. This apartment is located on the first floor. Double-sided orientation and modern concept, with large balcony in the shade of trees, pleasant during the hot summer months. The living room is a whole with a kitchen and dining room. The kitchen is in the bar, fully equipped with integrated appliances and technology. There are three bedrooms, a bathroom and a restroom. Bathed in natural light and surrounded by greenery, this place exudes family atmosphere. It has a garden, and parking in front of the building.