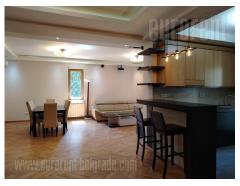

This fully renovated builsing is situated in an ellite zone of Dedinje, close to few diplomatic branches and the British International School. Tucked into a centuries-old greenery, sheltered from the noise, it is an excellent address for families. The building has a small number of apartments, and each occupies half of the floor. This apartment is located on the first floor. Double-sided orientation and modern concept, with large balcony in the shade of trees, pleasant during the hot summer months. The living room is a whole with a kitchen and dining room. The kitchen is in the bar, fully equipped with integrated appliances and technology. There are three bedrooms, a bathroom and a restroom. Bathed in natural light and surrounded by greenery, this place exudes family atmosphere. It has a garden, and parking in front of the building.