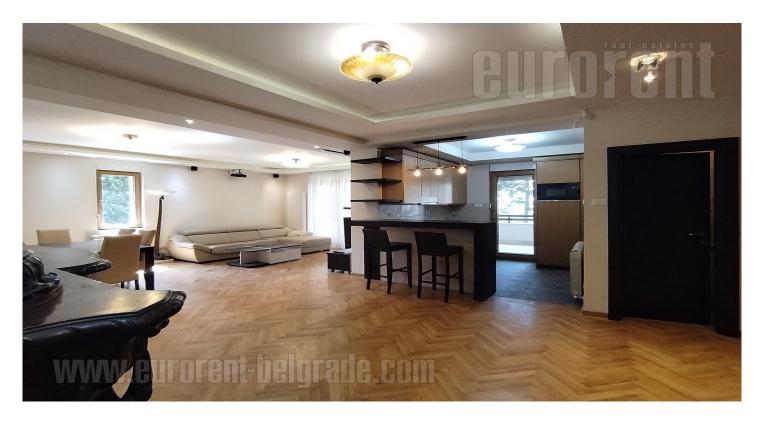

This fully renovated builsing is situated in an ellite zone of Dedinje, close to few diplomatic branches and the British International School. Tucked into a centuries-old greenery, sheltered from the noise, it is an excellent address for families. The building has a small number of apartments, and each occupies half of the floor. This apartment is located on the first floor. Double-sided orientation and modern concept, with large balcony in the shade of trees, pleasant during the hot summer months. The living room is a whole with a kitchen and dining room. The kitchen is in the bar, fully equipped with integrated appliances and technology. There are three bedrooms, a bathroom and a restroom. Bathed in natural light and surrounded by greenery, this place exudes family atmosphere. It has a garden, and parking in front of the building.