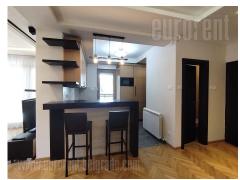

This fully renovated builsing is situated in an ellite zone of Dedinje, close to few diplomatic branches and the British International School. Tucked into a centuries-old greenery, sheltered from the noise, it is an excellent address for families. The building has a small number of apartments, and each occupies half of the floor. This apartment is located on the first floor. Double-sided orientation and modern concept, with large balcony in the shade of trees, pleasant during the hot summer months. The living room is a whole with a kitchen and dining room. The kitchen is in the bar, fully equipped with integrated appliances and technology. There are three bedrooms, a bathroom and a restroom. Bathed in natural light and surrounded by greenery, this place exudes family atmosphere. It has a garden, and parking in front of the building.