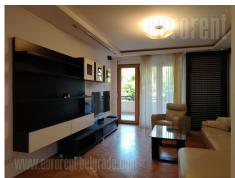

This fully renovated builsing is situated in an ellite zone of Dedinje, close to few diplomatic branches and the British International School. Tucked into a centuries-old greenery, sheltered from the noise, it is an excellent address for families. The building has a small number of apartments, and each occupies half of the floor. This apartment is located on the ground level. Double-sided orientation and modern concept, with large balcony in the shade of trees, pleasant during the hot summer months. The living room is a whole with a kitchen and dining room. The kitchen is in the bar, fully equipped with integrated appliances and technology. There are three bedrooms, a bathroom and a restroom. Bathed in natural light and surrounded by greenery, this place exudes family atmosphere. It has a garden, and parking in front of the building.