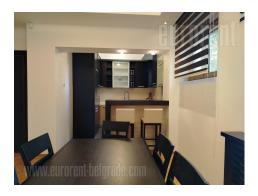

This fully renovated builsing is situated in an ellite zone of Dedinje, close to few diplomatic branches and the British International School. Tucked into a centuries-old greenery, sheltered from the noise, it is an excellent address for families. The building has a small number of apartments, and each occupies half of the floor. This apartment is located on the ground level. Double-sided orientation and modern concept, with large balcony in the shade of trees, pleasant during the hot summer months. The living room is a whole with a kitchen and dining room. The kitchen is in the bar, fully equipped with integrated appliances and technology. There are three bedrooms, a bathroom and a restroom. Bathed in natural light and surrounded by greenery, this place exudes family atmosphere. It has a garden, and parking in front of the building.