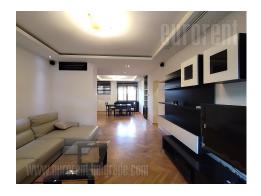

This fully renovated builsing is situated in an ellite zone of Dedinje, close to few diplomatic branches and the British International School. Tucked into a centuries-old greenery, sheltered from the noise, it is an excellent address for families. The building has a small number of apartments, and each occupies half of the floor. This apartment is located on the ground level. Double-sided orientation and modern concept, with large balcony in the shade of trees, pleasant during the hot summer months. The living room is a whole with a kitchen and dining room. The kitchen is in the bar, fully equipped with integrated appliances and technology. There are three bedrooms, a bathroom and a restroom. Bathed in natural light and surrounded by greenery, this place exudes family atmosphere. It has a garden, and parking in front of the building.