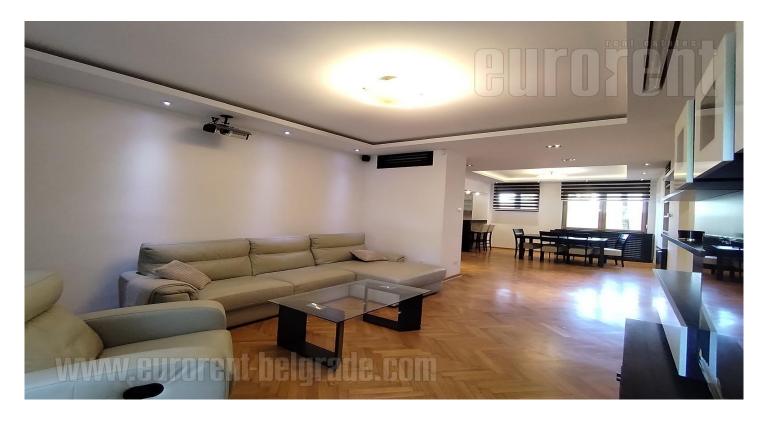

This fully renovated builsing is situated in an ellite zone of Dedinje, close to few diplomatic branches and the British International School. Tucked into a centuries-old greenery, sheltered from the noise, it is an excellent address for families. The building has a small number of apartments, and each occupies half of the floor. This apartment is located on the ground level. Double-sided orientation and modern concept, with large balcony in the shade of trees, pleasant during the hot summer months. The living room is a whole with a kitchen and dining room. The kitchen is in the bar, fully equipped with integrated appliances and technology. There are three bedrooms, a bathroom and a restroom. Bathed in natural light and surrounded by greenery, this place exudes family atmosphere. It has a garden, and parking in front of the building.