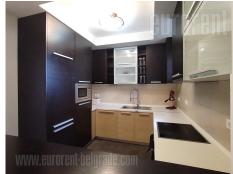

This fully renovated builsing is situated in an ellite zone of Dedinje, close to few diplomatic branches and the British International School. Tucked into a centuries-old greenery, sheltered from the noise, it is an excellent address for families. The building has a small number of apartments, and each occupies half of the floor. This apartment is located on the ground level. Double-sided orientation and modern concept, with large balcony in the shade of trees, pleasant during the hot summer months. The living room is a whole with a kitchen and dining room. The kitchen is in the bar, fully equipped with integrated appliances and technology. There are three bedrooms, a bathroom and a restroom. Bathed in natural light and surrounded by greenery, this place exudes family atmosphere. It has a garden, and parking in front of the building.