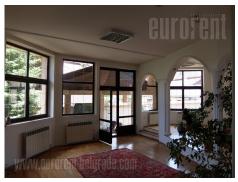

Detached house in a busy street, close to Kosutnjak, on the border with Dedinje. Very distinctive and visible from main street, so quite convenient for business purposes, as for it's location, and for it's structure. 3,5 ares of yard is decorated with plants, as well as parking spot, garage entry and small detached office space. Underneath whole house is basement, storing oil tank as a special type of heating, if necessary. Functional space is spread on two floors. Ground floor has comfort living room with dining area, separate kitchen, bathroom and one bedroom. All rooms on ground floor are organized around central staircase leading to upper floor. Upstairs are five bedrooms and two bathrooms. Masterbedroom has its own wardrobe and bathroom. Terace from gallery and bedrooms has view onto yard and forest. Basement level is open space with small kitchen, toilet and storage space. House suitable both for residential or business purposes.