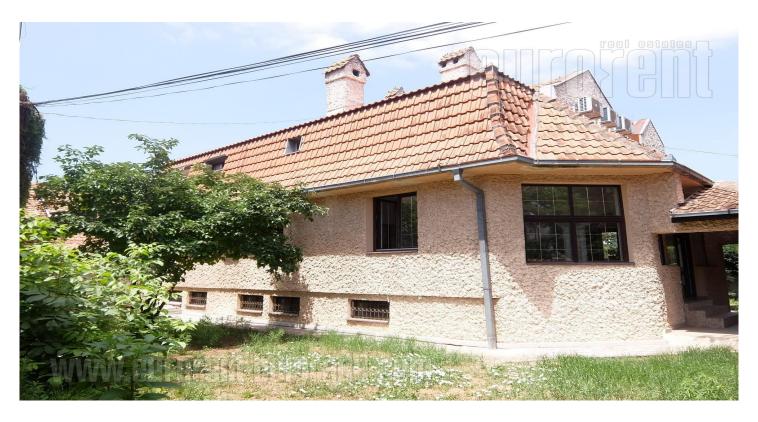

## #33058, Rent - House, Belgrade, DEDINJE BELI DVOR

| TYPE OF OBJECT  DETACHED HOUSE |         |   | SURFACE AREA  322 m² |   |   | THE PRICE €2,300 |     |          | AVAILABLE        |           |
|--------------------------------|---------|---|----------------------|---|---|------------------|-----|----------|------------------|-----------|
| LOT (AR) 3.5                   |         |   | BEDROOMS 6           |   |   | DAILY ROOMS      |     |          | LEVELS PR+I+PSUT |           |
| ALL OPT                        | CITY CE | - | <u> </u>             | 2 | 3 | <u>S</u>         | YES | ſĠ<br>NO | 1                | (P))<br>1 |

Detached house in a busy street, close to Kosutnjak, on the border with Dedinje. Very distinctive and visible from main street, so quite convenient for business purposes, as for it's location, and for it's structure. 3,5 ares of yard is decorated with plants, as well as parking spot, garage entry and small detached office space. Underneath whole house is basement, storing oil tank as a special type of heating, if necessary. Functional space is spread on two floors. Ground floor has comfort living room with dining area, separate kitchen, bathroom and one bedroom. All rooms on ground floor are organized around central staircase leading to upper floor. Upstairs are five bedrooms and two bathrooms. Masterbedroom has its own wardrobe and bathroom. Terace from gallery and bedrooms has view onto yard and forest. Basement level is open space with small kitchen, toilet and storage space. House suitable both for residential or business purposes.