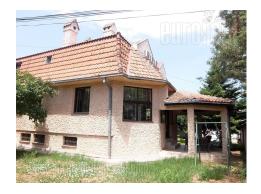

Detached house in a busy street, close to Kosutnjak, on the border with Dedinje. Very distinctive and visible from main street, so quite convenient for business purposes, as for it's location, and for it's structure. 3,5 ares of yard is decorated with plants, as well as parking spot, garage entry and small detached office space. Underneath whole house is basement, storing oil tank as a special type of heating, if necessary. Functional space is spread on two floors. Ground floor has comfort living room with dining area, separate kitchen, bathroom and one bedroom. All rooms on ground floor are organized around central staircase leading to upper floor. Upstairs are five bedrooms and two bathrooms. Masterbedroom has its own wardrobe and bathroom. Terace from gallery and bedrooms has view onto yard and forest. Basement level is open space with small kitchen, toilet and storage space. House suitable both for residential or business purposes.