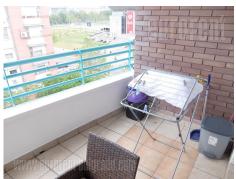

Spacious apartment, located right accross the street f rom Belgrade Arena next to the highway inclusion. Well maintained, relatively new building with an elevator and a garage. Apartment is housed on top floor and it provides nice view toward Arena. Central entrance hallway leads into each room. Living room is connected to dining area and kitchen, while it has access to a terrace. Kitchen is equipped with all necessary elements, it has small pantry and additional glassed in terrace. There are two bedrooms, one of which is equipped with double bed while second one has singl bed and desk. Bathroom is nicely decorated and equipped with bathtub. Apartment is equipped with combination of modern and classic, well maintained furniture. Suitable for families or young couples. There is a possibility to rent a garage space with extra charge.