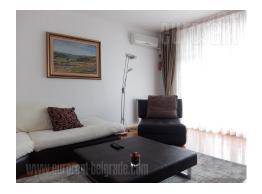

Spacious apartment, located right accross the street f rom Belgrade Arena next to the highway inclusion. Well maintained, relatively new building with an elevator and a garage. Apartment is housed on top floor and it provides nice view toward Arena. Central entrance hallway leads into each room. Living room is connected to dining area and kitchen, while it has access to a terrace. Kitchen is equipped with all necessary elements, it has small pantry and additional glassed in terrace. There are two bedrooms, one of which is equipped with double bed while second one has singl bed and desk. Bathroom is nicely decorated and equipped with bathtub. Apartment is equipped with combination of modern and classic, well maintained furniture. Suitable for families or young couples. There is a possibility to rent a garage space with extra charge.