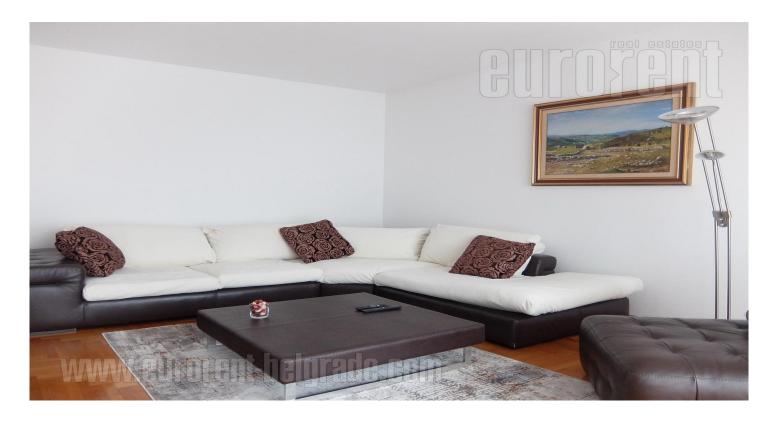

Spacious apartment, located right accross the street f rom Belgrade Arena next to the highway inclusion. Well maintained, relatively new building with an elevator and a garage. Apartment is housed on top floor and it provides nice view toward Arena. Central entrance hallway leads into each room. Living room is connected to dining area and kitchen, while it has access to a terrace. Kitchen is equipped with all necessary elements, it has small pantry and additional glassed in terrace. There are two bedrooms, one of which is equipped with double bed while second one has singl bed and desk. Bathroom is nicely decorated and equipped with bathtub. Apartment is equipped with combination of modern and classic, well maintained furniture. Suitable for families or young couples. There is a possibility to rent a garage space with extra charge.