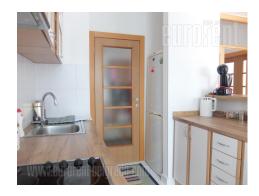

Spacious apartment, located right accross the street f rom Belgrade Arena next to the highway inclusion. Well maintained, relatively new building with an elevator and a garage. Apartment is housed on top floor and it provides nice view toward Arena. Central entrance hallway leads into each room. Living room is connected to dining area and kitchen, while it has access to a terrace. Kitchen is equipped with all necessary elements, it has small pantry and additional glassed in terrace. There are two bedrooms, one of which is equipped with double bed while second one has singl bed and desk. Bathroom is nicely decorated and equipped with bathtub. Apartment is equipped with combination of modern and classic, well maintained furniture. Suitable for families or young couples. There is a possibility to rent a garage space with extra charge.