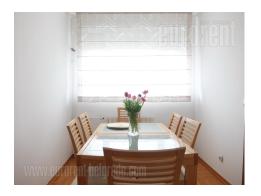

Spacious apartment, located right accross the street f rom Belgrade Arena next to the highway inclusion. Well maintained, relatively new building with an elevator and a garage. Apartment is housed on top floor and it provides nice view toward Arena. Central entrance hallway leads into each room. Living room is connected to dining area and kitchen, while it has access to a terrace. Kitchen is equipped with all necessary elements, it has small pantry and additional glassed in terrace. There are two bedrooms, one of which is equipped with double bed while second one has singl bed and desk. Bathroom is nicely decorated and equipped with bathtub. Apartment is equipped with combination of modern and classic, well maintained furniture. Suitable for families or young couples. There is a possibility to rent a garage space with extra charge.