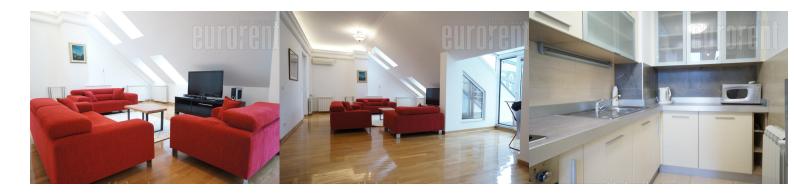

Apartment on nice location, near St. Sava Temple. New building, last floor. Duplex. It consists out of comfortable living room with terrace, kitchen with dining area, bathroom and one room (study or bedroom). On upper floor is main bedroom, bathroom with jacuzzi tub and fitted closets. Apartment is functional, fully equipped with new furniture.