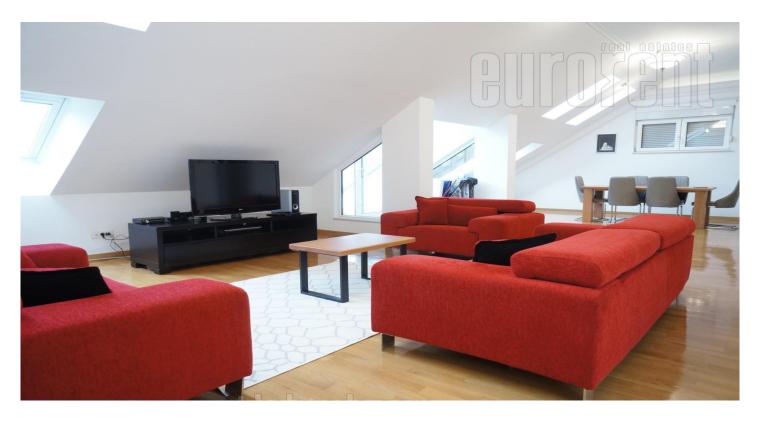

Apartment on nice location, near St. Sava Temple. New building, last floor. Duplex. It consists out of comfortable living room with terrace, kitchen with dining area, bathroom and one room (study or bedroom). On upper floor is main bedroom, bathroom with jacuzzi tub and fitted closets. Apartment is functional, fully equipped with new furniture.