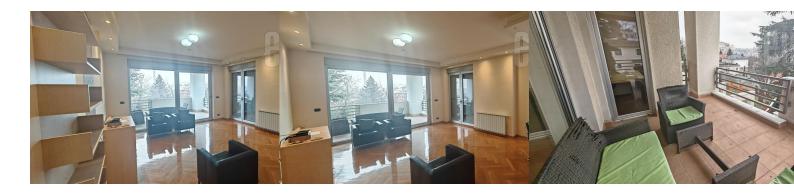

Luxurious new apartment in a new building with video surveillance, physical security 24/7, pool in the yard. Large living room with dining room, exits to a large terrace facing the yard, fully equipped kitchen with a small terrace, anteroom with wardrobe, guest toilet. In the sleeping block there are two bedrooms with built-in wardrobes, a bathroom with a bathtub, a shower cabin, a toilet and a bidet. The garage and basement rooms are under the building. A garage space is at disposal at additional price of 200 euros.