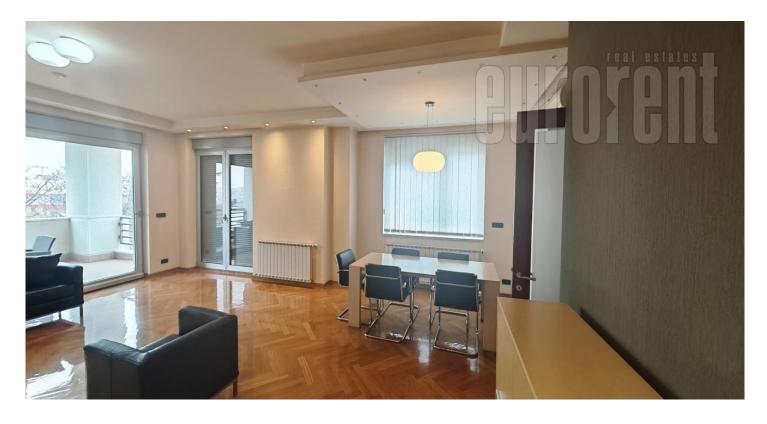

Luxurious new apartment in a new building with video surveillance, physical security 24/7, pool in the yard. Large living room with dining room, exits to a large terrace facing the yard, fully equipped kitchen with a small terrace, anteroom with wardrobe, guest toilet. In the sleeping block there are two bedrooms with built-in wardrobes, a bathroom with a bathtub, a shower cabin, a toilet and a bidet. The garage and basement rooms are under the building. A garage space is at disposal at additional price of 200 euros.