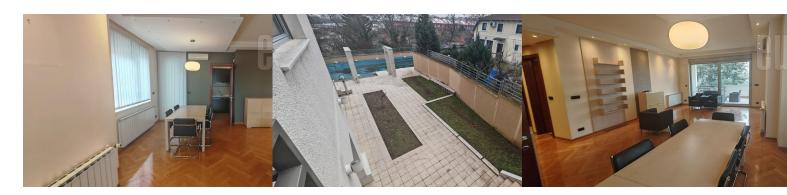

Luxurious new apartment in a new building with video surveillance, physical security 24/7, pool in the yard. Large living room with dining room, exits to a large terrace facing the yard, fully equipped kitchen with a small terrace, anteroom with wardrobe, guest toilet. In the sleeping block there are two bedrooms with built-in wardrobes, a bathroom with a bathtub, a shower cabin, a toilet and a bidet. The garage and basement rooms are under the building. A garage space is at disposal at additional price of 200 euros.