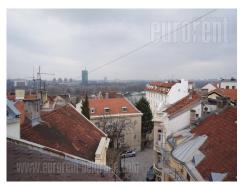

Apartment in pre-war building with well main tented entrance. Three levels. First level: anteroom, kitchen with bar-table and dining area, spacious living room with fire place, bathroom with shower cabin. Large wooden staircase with fence of wrought iron. Second level: anteroom, two spacious bedrooms and terrace with view on backyard, bathroom with tub. Third level: one bedroom under slopes. Equipped with new furniture.