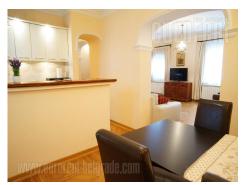

Apartment in pre-war building with well main tented entrance. Three levels. First level: anteroom, kitchen with bar-table and dining area, spacious living room with fire place, bathroom with shower cabin. Large wooden staircase with fence of wrought iron. Second level: anteroom, two spacious bedrooms and terrace with view on backyard, bathroom with tub. Third level: one bedroom under slopes. Equipped with new furniture.