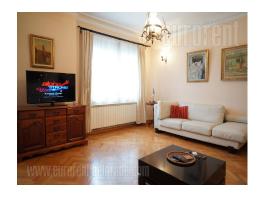

Apartment in pre-war building with well main tented entrance. Three levels. First level: anteroom, kitchen with bar-table and dining area, spacious living room with fire place, bathroom with shower cabin. Large wooden staircase with fence of wrought iron. Second level: anteroom, two spacious bedrooms and terrace with view on backyard, bathroom with tub. Third level: one bedroom under slopes. Equipped with new furniture.