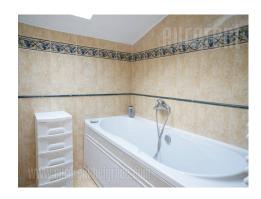

Apartment in pre-war building with well main tented entrance. Three levels. First level: anteroom, kitchen with bar-table and dining area, spacious living room with fire place, bathroom with shower cabin. Large wooden staircase with fence of wrought iron. Second level: anteroom, two spacious bedrooms and terrace with view on backyard, bathroom with tub. Third level: one bedroom under slopes. Equipped with new furniture.