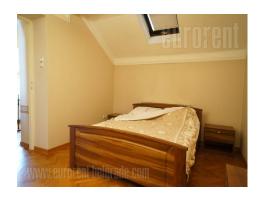

Apartment in pre-war building with well main tented entrance. Three levels. First level: anteroom, kitchen with bar-table and dining area, spacious living room with fire place, bathroom with shower cabin. Large wooden staircase with fence of wrought iron. Second level: anteroom, two spacious bedrooms and terrace with view on backyard, bathroom with tub. Third level: one bedroom under slopes. Equipped with new furniture.