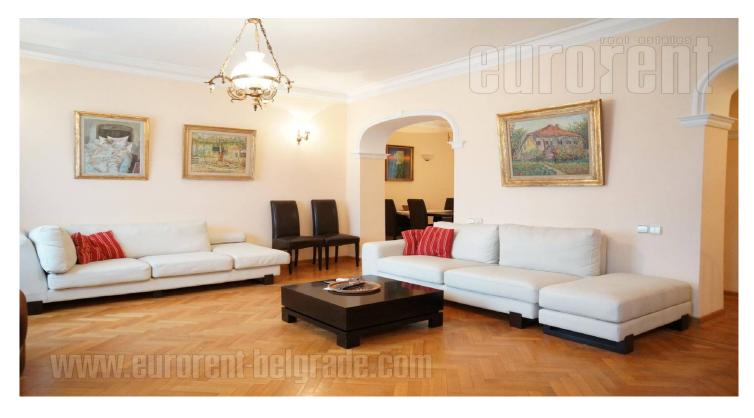

Apartment in pre-war building with well main tented entrance. Three levels. First level: anteroom, kitchen with bar-table and dining area, spacious living room with fire place, bathroom with shower cabin. Large wooden staircase with fence of wrought iron. Second level: anteroom, two spacious bedrooms and terrace with view on backyard, bathroom with tub. Third level: one bedroom under slopes. Equipped with new furniture.