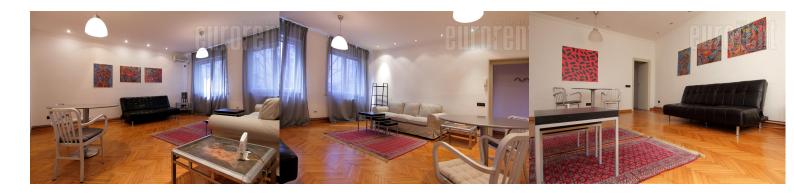

Nice, modernized, period apartment, in city center, in peaceful street. It is very good location, close to downtown and with plenty greenery. Walking distance to pedestrian zone of Knez Mihajlova street (10 minutes only) and few minutes to several busier streets with public transport stops. Building is from fifties, and in good condition, with elevator. Apartment is renovated and comfort. It has two quite large rooms, furnished with newer, basic furniture. Bathroom tiles are in blue-orange combination, which looks quite interesting, and with shower. Kitchen is pretty small, and although with nice tiles, it is furnished only with several cabinets, small fridge and two burners. Apartment is suitable for single people or couples.