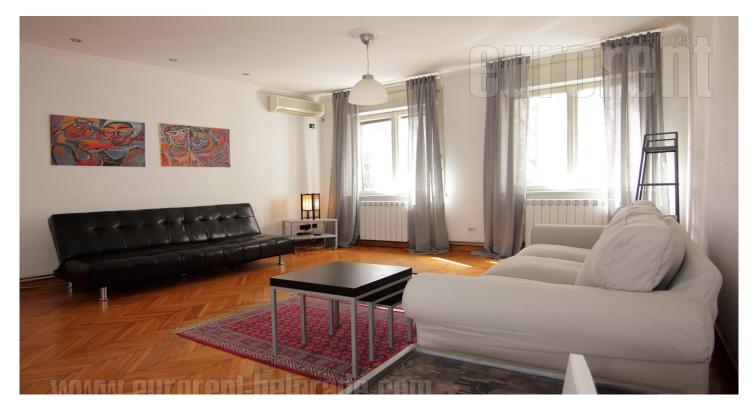

Nice, modernized, period apartment, in city center, in peaceful street. It is very good location, close to downtown and with plenty greenery. Walking distance to pedestrian zone of Knez Mihajlova street (10 minutes only) and few minutes to several busier streets with public transport stops. Building is from fifties, and in good condition, with elevator. Apartment is renovated and comfort. It has two quite large rooms, furnished with newer, basic furniture. Bathroom tiles are in blue-orange combination, which looks quite interesting, and with shower. Kitchen is pretty small, and although with nice tiles, it is furnished only with several cabinets, small fridge and two burners. Apartment is suitable for single people or couples.