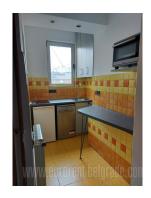

Nice, modernized, period apartment, in city center, in peaceful street. It is very good location, close to downtown and with plenty greenery. Walking distance to pedestrian zone of Knez Mihajlova street (10 minutes only) and few minutes to several busier streets with public transport stops. Building is from fifties, and in good condition, with elevator. Apartment is renovated and comfort. It has two quite large rooms, furnished with newer, basic furniture. Bathroom tiles are in blue-orange combination, which looks quite interesting, and with shower. Kitchen is pretty small, and although with nice tiles, it is furnished only with several cabinets, small fridge and two burners. Apartment is suitable for single people or couples.