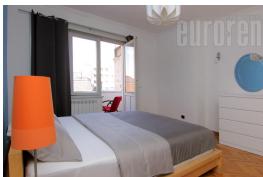

Nice, modernized, period apartment, in city center, in peaceful street. It is very good location, close to downtown and with plenty greenery. Walking distance to pedestrian zone of Knez Mihajlova street (10 minutes only) and few minutes to several busier streets with public transport stops. Building is from fifties, and in good condition, with elevator. Apartment is renovated and comfort. It has two quite large rooms, furnished with newer, basic furniture. Bathroom tiles are in blue-orange combination, which looks quite interesting, and with shower. Kitchen is pretty small, and although with nice tiles, it is furnished only with several cabinets, small fridge and two burners. Apartment is suitable for single people or couples.