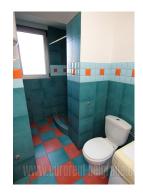

Nice, modernized, period apartment, in city center, in peaceful street. It is very good location, close to downtown and with plenty greenery. Walking distance to pedestrian zone of Knez Mihajlova street (10 minutes only) and few minutes to several busier streets with public transport stops. Building is from fifties, and in good condition, with elevator. Apartment is renovated and comfort. It has two quite large rooms, furnished with newer, basic furniture. Bathroom tiles are in blue-orange combination, which looks quite interesting, and with shower. Kitchen is pretty small, and although with nice tiles, it is furnished only with several cabinets, small fridge and two burners. Apartment is suitable for single people or couples.