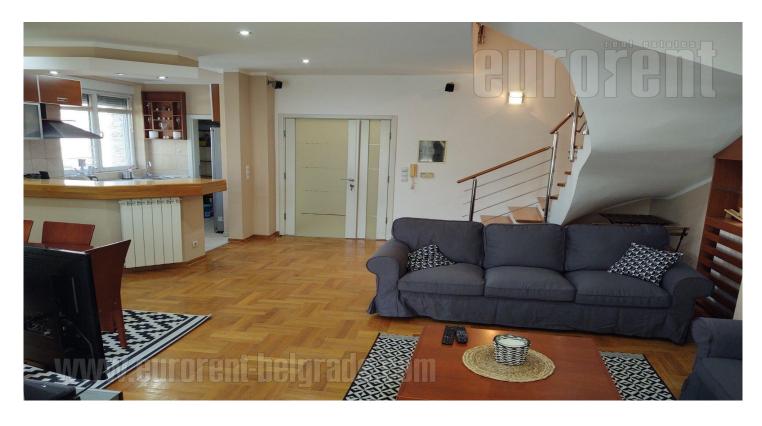

Apartment occupies one semi-detached unit of a building with own yard. It is peaceful, residential zone of Dedinje, close to Royal palace, isolated from surrounding. Linked with city with only one bus line, which is why is necessary to own a car for life on this location. Not far from the apartment is small green market, pharmacy shop and one local shop, and it takes some 5 minutes driving to a square which is commercial heart of this area. Small complex includes three semi-detached units and two apartments, and this apartment is duplex. Functionally organized, with living area on ground floor and sleeping block on upper level. Open space joins dining room and nice living room with fire place, while kitchen is hidden behind bar-table. Next to it is small bathroom, and kitchen opens to a small pantry. Terrace leading from living room opens toward yard which is fenced and maintained. Upper floor contains three bedrooms and bathroom with jacuzzi bathtub. Rooms are furnished and suitable for families. Furniture is modern and well preserved. There is one garage spot in the basement of building, at disposal to a future tenants.