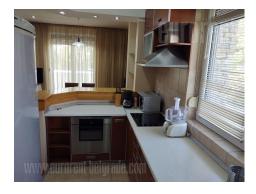

Apartment occupies one semi-detached unit of a building with own yard. It is peaceful, residential zone of Dedinje, close to Royal palace, isolated from surrounding. Linked with city with only one bus line, which is why is necessary to own a car for life on this location. Not far from the apartment is small green market, pharmacy shop and one local shop, and it takes some 5 minutes driving to a square which is commercial heart of this area. Small complex includes three semi-detached units and two apartments, and this apartment is duplex. Functionally organized, with living area on ground floor and sleeping block on upper level. Open space joins dining room and nice living room with fire place, while kitchen is hidden behind bar-table. Next to it is small bathroom, and kitchen opens to a small pantry. Terrace leading from living room opens toward yard which is fenced and maintained. Upper floor contains three bedrooms and bathroom with jacuzzi bathtub. Rooms are furnished and suitable for families. Furniture is modern and well preserved. There is one garage spot in the basement of building, at disposal to a future tenants.