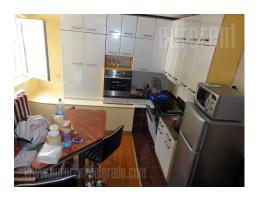

Very busy location, close to river and bridge, with easy access to city center either by foot or by car. Premises is located on top floor of an older building, annex from 2006th. Building entrance is renovated and facade is arranged. Apartment is duplex, with main level 50 m<sup>2</sup> large, two sides oriented. It has two bedrooms, furnished kitchen and bathroom with bathtub. Furniture is classic. Provided with internet connection.