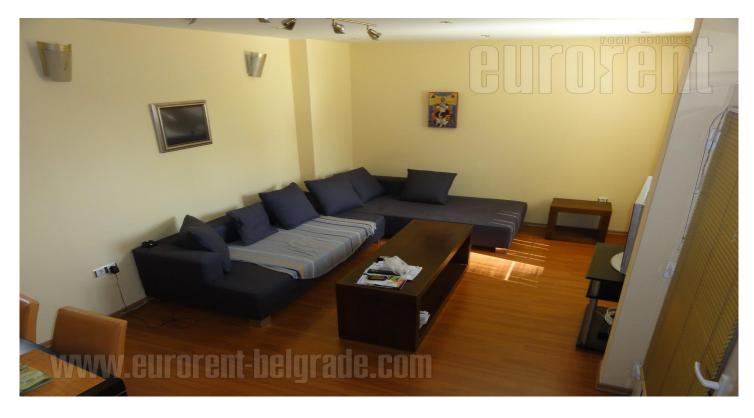

Very busy location, close to river and bridge, with easy access to city center either by foot or by car. Premises is located on top floor of an older building, annex from 2006th. Building entrance is renovated and facade is arranged. Apartment is duplex, with main level 50 m<sup>2</sup> large, two sides oriented. It has two bedrooms, furnished kitchen and bathroom with bathtub. Furniture is classic. Provided with internet connection.