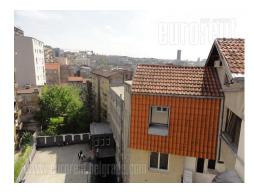

Very busy location, close to river and bridge, with easy access to city center either by foot or by car. Premises is located on top floor of an older building, annex from 2006th. Building entrance is renovated and facade is arranged. Apartment is duplex, with main level 50 m<sup>2</sup> large, two sides oriented. It has two bedrooms, furnished kitchen and bathroom with bathtub. Furniture is classic. Provided with internet connection.