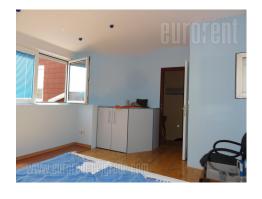

Very busy location, close to river and bridge, with easy access to city center either by foot or by car. Premises is located on top floor of an older building, annex from 2006th. Building entrance is renovated and facade is arranged. Apartment is duplex, with main level 50 m<sup>2</sup> large, two sides oriented. It has two bedrooms, furnished kitchen and bathroom with bathtub. Furniture is classic. Provided with internet connection.