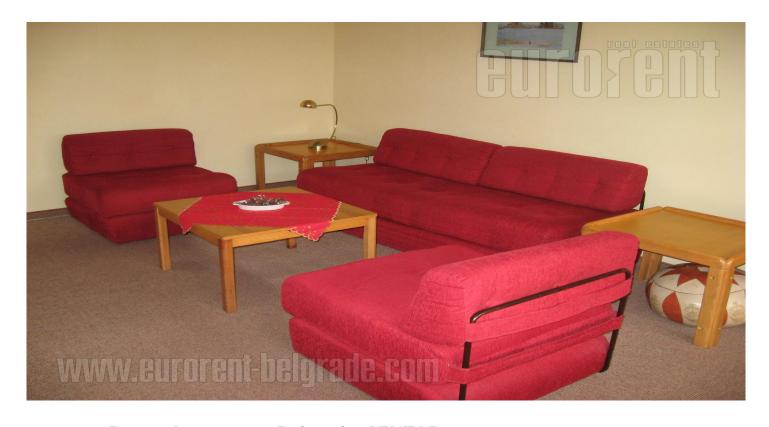

Fully furnished, two sides oriented apartment. It's bright and comfortable. It consists out of two bedrooms, living room, renovated bathroom and restroom, pantry, kitchen and terrace. Air-conditioned, has armored door and floor is combination of tiles