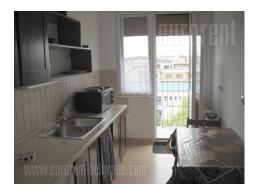

Fully furnished, two sides oriented apartment. It's bright and comfortable. It consists out of two bedrooms, living room, renovated bathroom and restroom, pantry, kitchen and terrace. Air-conditioned, has armored door and floor is combination of tiles