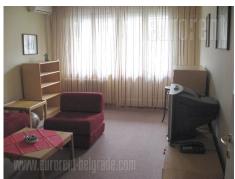

Fully furnished, two sides oriented apartment. It's bright and comfortable. It consists out of two bedrooms, living room, renovated bathroom and restroom, pantry, kitchen and terrace. Air-conditioned, has armored door and floor is combination of tiles