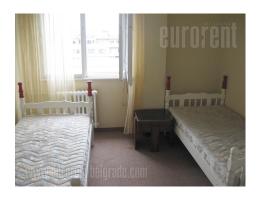

Fully furnished, two sides oriented apartment. It's bright and comfortable. It consists out of two bedrooms, living room, renovated bathroom and restroom, pantry, kitchen and terrace. Air-conditioned, has armored door and floor is combination of tiles