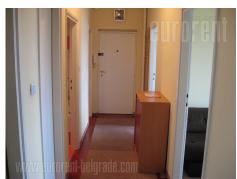

Fully furnished, two sides oriented apartment. It's bright and comfortable. It consists out of two bedrooms, living room, renovated bathroom and restroom, pantry, kitchen and terrace. Air-conditioned, has armored door and floor is combination of tiles