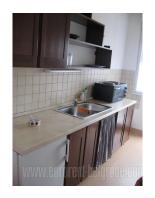

Fully furnished, two sides oriented apartment. It's bright and comfortable. It consists out of two bedrooms, living room, renovated bathroom and restroom, pantry, kitchen and terrace. Air-conditioned, has armored door and floor is combination of tiles