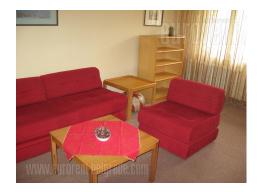

Fully furnished, two sides oriented apartment. It's bright and comfortable. It consists out of two bedrooms, living room, renovated bathroom and restroom, pantry, kitchen and terrace. Air-conditioned, has armored door and floor is combination of tiles