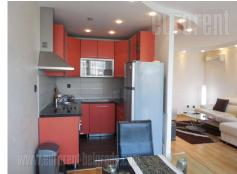

This apartment is situated in an older, high quality constructed building on an excellent location, close to Hotel Hyatt and Branko Bridge. This are is very well connected with most of the city. The apartment is renovated and modern equipped. It features anteroom, large living room with dining area, a kitchen, two bedrooms and two bathrooms. An excellent layout and very functional furniture picked with much care and good taste. Convenient for a couple or a smaller family.