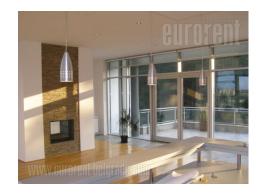

Apartment is in modern new building, near gate of White castle. Union of modern and natural interior made of high quality materials. Extreme comfort. It consists of anteroom and restroom (with shower cabin). Large living room with fire place and modern kitchen within bar-table. Two terraces (20 and 30 m<sup>2</sup>). Glass walls. Sleeping block: three bedrooms, luxurious bathroom and wardrobe.