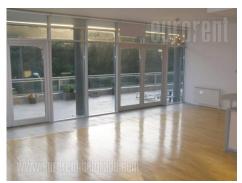

Apartment is in modern new building, near gate of White castle. Union of modern and natural interior made of high quality materials. Extreme comfort. It consists of anteroom and restroom (with shower cabin). Large living room with fire place and modern kitchen within bar-table. Two terraces (20 and 30 m<sup>2</sup>). Glass walls. Sleeping block: three bedrooms, luxurious bathroom and wardrobe.