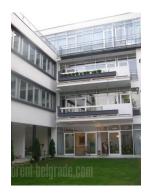

## #21568, Rent - Apartment, Belgrade, DEDINJE BELI DVOR

| TYPE OF OBJECT  RESIDENTIAL BUILD | NG 250 m²   | THE PRICE €3,000 | AVAILABLE |
|-----------------------------------|-------------|------------------|-----------|
| BEDROOMS                          | DAILY ROOMS | THE FLOOR        |           |
| aaaa                              |             |                  | □         |

Apartment is in modern new building, near gate of White castle. Union of modern and natural interior made of high quality materials. Extreme comfort. It consists of anteroom and restroom (with shower cabin). Large living room with fire place and modern kitchen within bar-table. Two terraces (20 and 30 m<sup>2</sup>). Glass walls. Sleeping block: three bedrooms, luxurious bathroom and wardrobe.