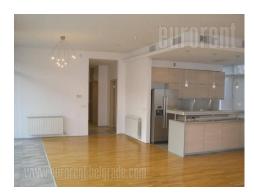

Apartment is in modern new building, near gate of White castle. Union of modern and natural interior made of high quality materials. Extreme comfort. It consists of anteroom and restroom (with shower cabin). Large living room with fire place and modern kitchen within bar-table. Two terraces (20 and 30 m<sup>2</sup>). Glass walls. Sleeping block: three bedrooms, luxurious bathroom and wardrobe.