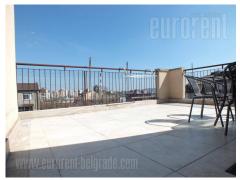

The apartment is located on the top floor of the building situated in a quiet part of the street in the central city area. Street abounds with cafes and restaurants and near the pedestrian zone of Knez Mihailova Street and Kalemegdan Park. The building is beautifully maintained, with an elevator. The apartment is two oriented and is under the eaves. The rooms are with skylights. The living room is on the whole with dining room and kitchen and has access to a beautiful balcony of 18 m<sup>2</sup> with a view of the Danube. There are three bedrooms that can be further equipped according to the tenant needs. The interior is equipped with furniture in reduced lines, and there are plenty of built-in closets. Air-conditioned, with internet connection. The apartment is suitable for families or employed couples.