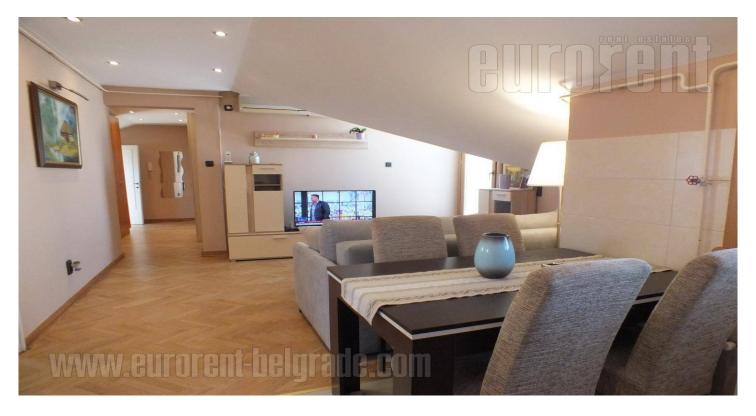

The apartment is located on the top floor of the building situated in a quiet part of the street in the central city area. Street abounds with cafes and restaurants and near the pedestrian zone of Knez Mihailova Street and Kalemegdan Park. The building is beautifully maintained, with an elevator. The apartment is two oriented and is under the eaves. The rooms are with skylights. The living room is on the whole with dining room and kitchen and has access to a beautiful balcony of 18 m<sup>2</sup> with a view of the Danube. There are three bedrooms that can be further equipped according to the tenant needs. The interior is equipped with furniture in reduced lines, and there are plenty of built-in closets. Air-conditioned, with internet connection. The apartment is suitable for families or employed couples.