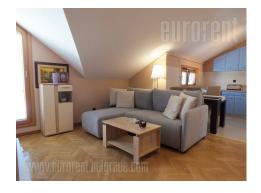

The apartment is located on the top floor of the building situated in a quiet part of the street in the central city area. Street abounds with cafes and restaurants and near the pedestrian zone of Knez Mihailova Street and Kalemegdan Park. The building is beautifully maintained, with an elevator. The apartment is two oriented and is under the eaves. The rooms are with skylights. The living room is on the whole with dining room and kitchen and has access to a beautiful balcony of 18 m<sup>2</sup> with a view of the Danube. There are three bedrooms that can be further equipped according to the tenant needs. The interior is equipped with furniture in reduced lines, and there are plenty of built-in closets. Air-conditioned, with internet connection. The apartment is suitable for families or employed couples.