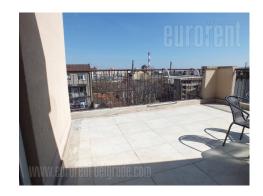

The apartment is located on the top floor of the building situated in a quiet part of the street in the central city area. Street abounds with cafes and restaurants and near the pedestrian zone of Knez Mihailova Street and Kalemegdan Park. The building is beautifully maintained, with an elevator. The apartment is two oriented and is under the eaves. The rooms are with skylights. The living room is on the whole with dining room and kitchen and has access to a beautiful balcony of 18 m<sup>2</sup> with a view of the Danube. There are three bedrooms that can be further equipped according to the tenant needs. The interior is equipped with furniture in reduced lines, and there are plenty of built-in closets. Air-conditioned, with internet connection. The apartment is suitable for families or employed couples.