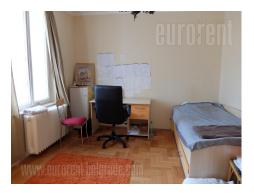

Functional apartment housed in an older building in vicinity of Savamala, within a few minute walking distance from the river. Excellent location, well connected to the rest of the city either by public or personal transport. The apartment is located on the first floor. It consists of a living room equipped with a corner sofa and it has a terrace. Bedroom has a single bed and could be adapted according to tenants' needs. Fully equipped kitchen has dining area, as well as a smaller terrace facing the backyard. Next to it there is a pantry. Bathroom has a shower cabin. The apartment is equipped with classical furniture. One parking space is at disposal in the yard. It is suitable for one person or a couple.