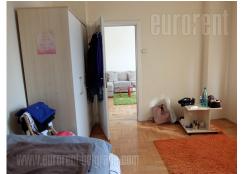

Functional apartment housed in an older building in vicinity of Savamala, within a few minute walking distance from the river. Excellent location, well connected to the rest of the city either by public or personal transport. The apartment is located on the first floor. It consists of a living room equipped with a corner sofa and it has a terrace. Bedroom has a single bed and could be adapted according to tenants' needs. Fully equipped kitchen has dining area, as well as a smaller terrace facing the backyard. Next to it there is a pantry. Bathroom has a shower cabin. The apartment is equipped with classical furniture. One parking space is at disposal in the yard. It is suitable for one person or a couple.