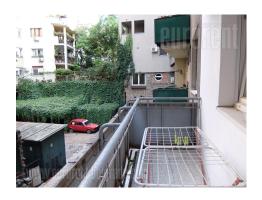

Functional apartment housed in an older building in vicinity of Savamala, within a few minute walking distance from the river. Excellent location, well connected to the rest of the city either by public or personal transport. The apartment is located on the first floor. It consists of a living room equipped with a corner sofa and it has a terrace. Bedroom has a single bed and could be adapted according to tenants' needs. Fully equipped kitchen has dining area, as well as a smaller terrace facing the backyard. Next to it there is a pantry. Bathroom has a shower cabin. The apartment is equipped with classical furniture. One parking space is at disposal in the yard. It is suitable for one person or a couple.