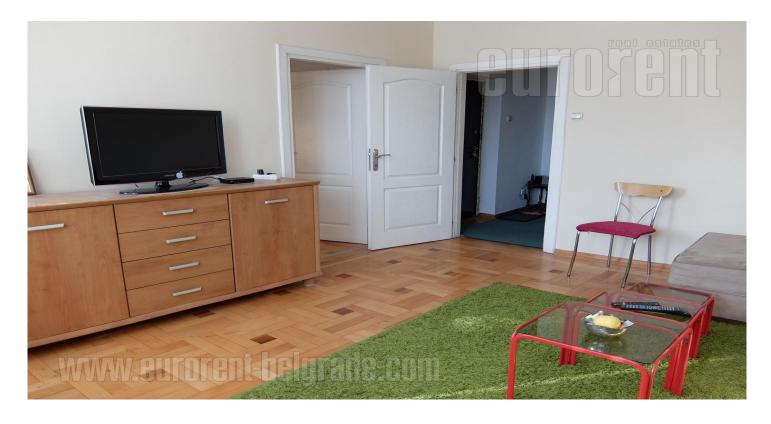

Functional apartment housed in an older building in vicinity of Savamala, within a few minute walking distance from the river. Excellent location, well connected to the rest of the city either by public or personal transport. The apartment is located on the first floor. It consists of a living room equipped with a corner sofa and it has a terrace. Bedroom has a single bed and could be adapted according to tenants' needs. Fully equipped kitchen has dining area, as well as a smaller terrace facing the backyard. Next to it there is a pantry. Bathroom has a shower cabin. The apartment is equipped with classical furniture. One parking space is at disposal in the yard. It is suitable for one person or a couple.