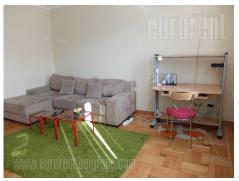

Functional apartment housed in an older building in vicinity of Savamala, within a few minute walking distance from the river. Excellent location, well connected to the rest of the city either by public or personal transport. The apartment is located on the first floor. It consists of a living room equipped with a corner sofa and it has a terrace. Bedroom has a single bed and could be adapted according to tenants' needs. Fully equipped kitchen has dining area, as well as a smaller terrace facing the backyard. Next to it there is a pantry. Bathroom has a shower cabin. The apartment is equipped with classical furniture. One parking space is at disposal in the yard. It is suitable for one person or a couple.