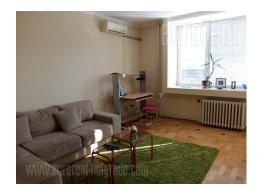

Functional apartment housed in an older building in vicinity of Savamala, within a few minute walking distance from the river. Excellent location, well connected to the rest of the city either by public or personal transport. The apartment is located on the first floor. It consists of a living room equipped with a corner sofa and it has a terrace. Bedroom has a single bed and could be adapted according to tenants' needs. Fully equipped kitchen has dining area, as well as a smaller terrace facing the backyard. Next to it there is a pantry. Bathroom has a shower cabin. The apartment is equipped with classical furniture. One parking space is at disposal in the yard. It is suitable for one person or a couple.