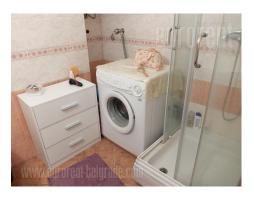

Functional apartment housed in an older building in vicinity of Savamala, within a few minute walking distance from the river. Excellent location, well connected to the rest of the city either by public or personal transport. The apartment is located on the first floor. It consists of a living room equipped with a corner sofa and it has a terrace. Bedroom has a single bed and could be adapted according to tenants' needs. Fully equipped kitchen has dining area, as well as a smaller terrace facing the backyard. Next to it there is a pantry. Bathroom has a shower cabin. The apartment is equipped with classical furniture. One parking space is at disposal in the yard. It is suitable for one person or a couple.