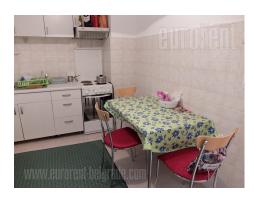

Functional apartment housed in an older building in vicinity of Savamala, within a few minute walking distance from the river. Excellent location, well connected to the rest of the city either by public or personal transport. The apartment is located on the first floor. It consists of a living room equipped with a corner sofa and it has a terrace. Bedroom has a single bed and could be adapted according to tenants' needs. Fully equipped kitchen has dining area, as well as a smaller terrace facing the backyard. Next to it there is a pantry. Bathroom has a shower cabin. The apartment is equipped with classical furniture. One parking space is at disposal in the yard. It is suitable for one person or a couple.