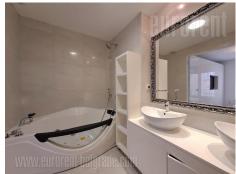

Quiet street in the central city area in the business environment. Close to Kalenic open market and Buoulevard. The building is brand new, modern, secured with video surveillance. The apartment is very luxurious, unconventional decorated in a Mediterranean style; a very bright and modern, simple forms. The floor is marble ceramic with floor heating. Alum external carpentry resistant to all weather conditions. Inner joinery made of MDF. The kitchen is minimalistic equipped, milky white color, of veneered MDF, combined with tempered glass. Everything in the apartment is automated; blinds, heating and cooling. Master bedroom is very spacious, with a bathroom with hot tub and intricate tiled walls, separated from the room with transparent door. Corresponds to modern life, the business man who wants to be within easy reach of the city's events.