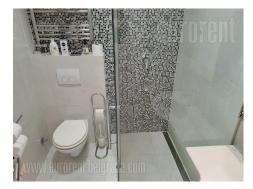

Quiet street in the central city area in the business environment. Close to Kalenic open market and Buoulevard. The building is brand new, modern, secured with video surveillance. The apartment is very luxurious, unconventional decorated in a Mediterranean style; a very bright and modern, simple forms. The floor is marble ceramic with floor heating. Alum external carpentry resistant to all weather conditions. Inner joinery made of MDF. The kitchen is minimalistic equipped, milky white color, of veneered MDF, combined with tempered glass. Everything in the apartment is automated; blinds, heating and cooling. Master bedroom is very spacious, with a bathroom with hot tub and intricate tiled walls, separated from the room with transparent door. Corresponds to modern life, the business man who wants to be within easy reach of the city's events.