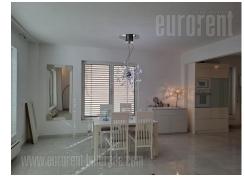

Quiet street in the central city area in the business environment. Close to Kalenic open market and Buoulevard. The building is brand new, modern, secured with video surveillance. The apartment is very luxurious, unconventional decorated in a Mediterranean style; a very bright and modern, simple forms. The floor is marble ceramic with floor heating. Alum external carpentry resistant to all weather conditions. Inner joinery made of MDF. The kitchen is minimalistic equipped, milky white color, of veneered MDF, combined with tempered glass. Everything in the apartment is automated; blinds, heating and cooling. Master bedroom is very spacious, with a bathroom with hot tub and intricate tiled walls, separated from the room with transparent door. Corresponds to modern life, the business man who wants to be within easy reach of the city's events.