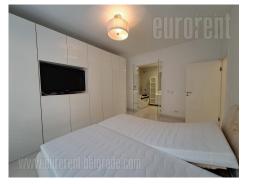

Quiet street in the central city area in the business environment. Close to Kalenic open market and Buoulevard. The building is brand new, modern, secured with video surveillance. The apartment is very luxurious, unconventional decorated in a Mediterranean style; a very bright and modern, simple forms. The floor is marble ceramic with floor heating. Alum external carpentry resistant to all weather conditions. Inner joinery made of MDF. The kitchen is minimalistic equipped, milky white color, of veneered MDF, combined with tempered glass. Everything in the apartment is automated; blinds, heating and cooling. Master bedroom is very spacious, with a bathroom with hot tub and intricate tiled walls, separated from the room with transparent door. Corresponds to modern life, the business man who wants to be within easy reach of the city's events.