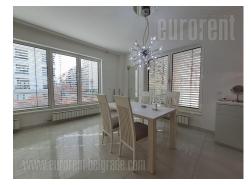

Quiet street in the central city area in the business environment. Close to Kalenic open market and Buoulevard. The building is brand new, modern, secured with video surveillance. The apartment is very luxurious, unconventional decorated in a Mediterranean style; a very bright and modern, simple forms. The floor is marble ceramic with floor heating. Alum external carpentry resistant to all weather conditions. Inner joinery made of MDF. The kitchen is minimalistic equipped, milky white color, of veneered MDF, combined with tempered glass. Everything in the apartment is automated; blinds, heating and cooling. Master bedroom is very spacious, with a bathroom with hot tub and intricate tiled walls, separated from the room with transparent door. Corresponds to modern life, the business man who wants to be within easy reach of the city's events.