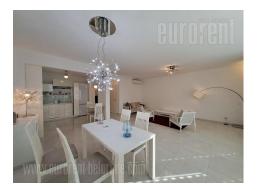

Quiet street in the central city area in the business environment. Close to Kalenic open market and Buoulevard. The building is brand new, modern, secured with video surveillance. The apartment is very luxurious, unconventional decorated in a Mediterranean style; a very bright and modern, simple forms. The floor is marble ceramic with floor heating. Alum external carpentry resistant to all weather conditions. Inner joinery made of MDF. The kitchen is minimalistic equipped, milky white color, of veneered MDF, combined with tempered glass. Everything in the apartment is automated; blinds, heating and cooling. Master bedroom is very spacious, with a bathroom with hot tub and intricate tiled walls, separated from the room with transparent door. Corresponds to modern life, the business man who wants to be within easy reach of the city's events.