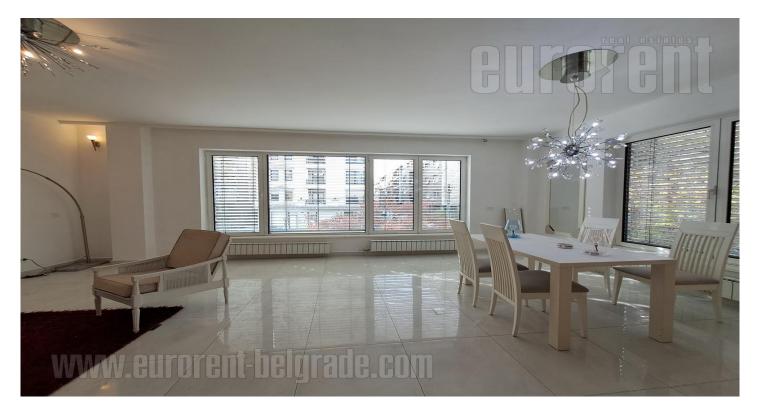

Quiet street in the central city area in the business environment. Close to Kalenic open market and Buoulevard. The building is brand new, modern, secured with video surveillance. The apartment is very luxurious, unconventional decorated in a Mediterranean style; a very bright and modern, simple forms. The floor is marble ceramic with floor heating. Alum external carpentry resistant to all weather conditions. Inner joinery made of MDF. The kitchen is minimalistic equipped, milky white color, of veneered MDF, combined with tempered glass. Everything in the apartment is automated; blinds, heating and cooling. Master bedroom is very spacious, with a bathroom with hot tub and intricate tiled walls, separated from the room with transparent door. Corresponds to modern life, the business man who wants to be within easy reach of the city's events.