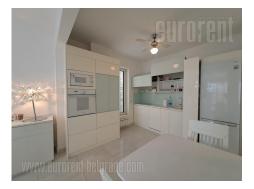

Quiet street in the central city area in the business environment. Close to Kalenic open market and Buoulevard. The building is brand new, modern, secured with video surveillance. The apartment is very luxurious, unconventional decorated in a Mediterranean style; a very bright and modern, simple forms. The floor is marble ceramic with floor heating. Alum external carpentry resistant to all weather conditions. Inner joinery made of MDF. The kitchen is minimalistic equipped, milky white color, of veneered MDF, combined with tempered glass. Everything in the apartment is automated; blinds, heating and cooling. Master bedroom is very spacious, with a bathroom with hot tub and intricate tiled walls, separated from the room with transparent door. Corresponds to modern life, the business man who wants to be within easy reach of the city's events.