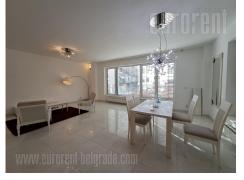

Quiet street in the central city area in the business environment. Close to Kalenic open market and Buoulevard. The building is brand new, modern, secured with video surveillance. The apartment is very luxurious, unconventional decorated in a Mediterranean style; a very bright and modern, simple forms. The floor is marble ceramic with floor heating. Alum external carpentry resistant to all weather conditions. Inner joinery made of MDF. The kitchen is minimalistic equipped, milky white color, of veneered MDF, combined with tempered glass. Everything in the apartment is automated; blinds, heating and cooling. Master bedroom is very spacious, with a bathroom with hot tub and intricate tiled walls, separated from the room with transparent door. Corresponds to modern life, the business man who wants to be within easy reach of the city's events.